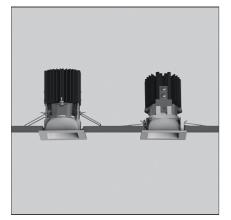

# Everything 55 - Square - 34° 3000K - Silver

IP20 💮

## DESCRIPTION

Everything is an innovative range of professional recessed light fittings created to deliver a high lighting performance, with an eye on energy saving and excellent visual comfort. A complete, flexible product range, extremely versatile in its many applications and able to meet challenging lighting performance criteria.