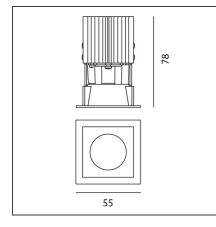

## **TECHNICAL DRAWINGS**

| FEATURES                                  |                                                           |                                     |                   |
|-------------------------------------------|-----------------------------------------------------------|-------------------------------------|-------------------|
| Article Code:<br>Colour:<br>Installation: | NL4203434K002<br>Silver<br>Projector, Recessed<br>Ceiling | Series:                             | Indoor            |
| DIMENSIONS                                |                                                           |                                     |                   |
| Length:                                   | cm 5.5                                                    | Cutout Width:                       | cm 5              |
| Width:                                    | cm 5.5                                                    | Cutout length:                      | cm 5              |
| Weight:                                   | kg 0.2                                                    | Cutout shape:                       | Squared           |
| Recessed depth:                           | cm 7.8                                                    |                                     |                   |
| INCLUDED SOURCES                          |                                                           |                                     |                   |
| Category:                                 | LED                                                       | Color temperature (K):              | 3000K             |
| Number:                                   | 1                                                         | Color Tolerance:                    | 2SDCM             |
| Watt:                                     | 6,4W                                                      | CRI:                                | 80                |
| Delivered lumens output (                 | ( <b>lm):</b> 610lm                                       | Efficacy:                           | 89lm/W            |
| Туре:                                     | 0                                                         | Service Life:                       | L70(6K) > 51,400h |
| Class:                                    | А                                                         |                                     |                   |
| Beam:                                     | Beam:                                                     |                                     |                   |
| LUMINAIRE                                 |                                                           |                                     |                   |
| Watt:                                     | 6,4W                                                      | Delivered lumens output (lm): 436lm |                   |
|                                           |                                                           | CCT:                                | 3000K             |