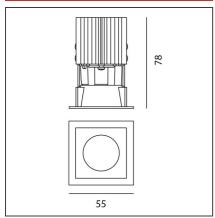

## **TECHNICAL DRAWINGS**

#### **FEATURES**

| FEATURES                                                |                                                           |                                                  |                         |
|---------------------------------------------------------|-----------------------------------------------------------|--------------------------------------------------|-------------------------|
| Article Code:<br>Colour:<br>Installation:               | NL4203434Y006<br>White<br>Projector, Recessed,<br>Ceiling | Series:                                          | Indoor                  |
| DIMENSIONS                                              |                                                           |                                                  |                         |
| Length: Width: Weight: Recessed depth: INCLUDED SOURCES | cm 5.5<br>cm 5.5<br>kg 0.2<br>cm 7.8                      | Cutout Width:<br>Cutout length:<br>Cutout shape: | cm 5<br>cm 5<br>Squared |
| Category:<br>Number:<br>Watt:<br>Type:<br>Class:        | LED<br>1<br>6,4W<br>0<br>A                                | Color temperature (K):                           | 2700K                   |