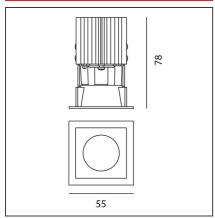

## **TECHNICAL DRAWINGS**

#### **FEATURES**

| Article Code:<br>Colour:<br>Installation:       | NL4203434Y002<br>Silver<br>Projector, Recessed,<br>Ceiling | Series:                                          | Indoor                  |
|-------------------------------------------------|------------------------------------------------------------|--------------------------------------------------|-------------------------|
| DIMENSIONS                                      |                                                            |                                                  |                         |
| Length:<br>Width:<br>Weight:<br>Recessed depth: | cm 5.5<br>cm 5.5<br>kg 0.2<br>cm 7.8                       | Cutout Width:<br>Cutout length:<br>Cutout shape: | cm 5<br>cm 5<br>Squared |
| INCLUDED SOURCES                                |                                                            |                                                  |                         |
| Category:<br>Number:<br>Watt:                   | LED<br>1<br>6,4W                                           | Color temperature (K):                           | 2700K                   |