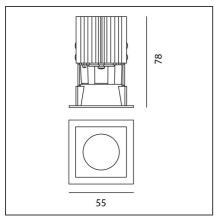

## **TECHNICAL DRAWINGS**

#### **FEATURES**

| FEATURES                                                |                                                           |                                                  |                         |
|---------------------------------------------------------|-----------------------------------------------------------|--------------------------------------------------|-------------------------|
| Article Code:<br>Colour:<br>Installation:               | NL4203434Y004<br>Black<br>Projector, Recessed,<br>Ceiling | Series:                                          | Indoor                  |
| DIMENSIONS                                              |                                                           |                                                  |                         |
| Length: Width: Weight: Recessed depth: INCLUDED SOURCES | cm 5.5<br>cm 5.5<br>kg 0.2<br>cm 7.8                      | Cutout Width:<br>Cutout length:<br>Cutout shape: | cm 5<br>cm 5<br>Squared |
| Category:<br>Number:<br>Watt:<br>Type:<br>Class:        | LED<br>1<br>6,4W<br>0<br>A                                | Color temperature (K):                           | 2700K                   |