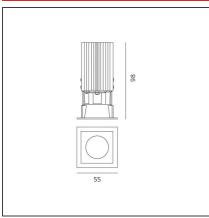

# **TECHNICAL DRAWINGS**

#### **FEATURES**

| Article Code:<br>Colour:<br>Installation:       | NL4204218Y002<br>Silver<br>Projector, Recessed,<br>Ceiling | Series:                                          | Indoor                  |
|-------------------------------------------------|------------------------------------------------------------|--------------------------------------------------|-------------------------|
| DIMENSIONS                                      |                                                            |                                                  |                         |
| Length:<br>Width:<br>Weight:<br>Recessed depth: | cm 5.5<br>cm 5.5<br>kg 0.3<br>cm 9.8                       | Cutout Width:<br>Cutout length:<br>Cutout shape: | cm 5<br>cm 5<br>Squared |
| INCLUDED SOURCES                                |                                                            |                                                  |                         |
| Category:<br>Number:                            | LED<br>1                                                   | Color temperature (K):                           | 2700K                   |