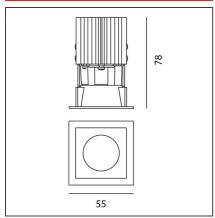

### **TECHNICAL DRAWINGS**

| FEATURES                                                |                                                           |                                                  |                         |
|---------------------------------------------------------|-----------------------------------------------------------|--------------------------------------------------|-------------------------|
| Article Code:<br>Colour:<br>Installation:               | NL4203418Y004<br>Black<br>Projector, Recessed,<br>Ceiling | Series:                                          | Indoor                  |
| DIMENSIONS                                              |                                                           |                                                  |                         |
| Length: Width: Weight: Recessed depth: INCLUDED SOURCES | cm 5.5<br>cm 5.5<br>kg 0.2<br>cm 7.8                      | Cutout Width:<br>Cutout length:<br>Cutout shape: | cm 5<br>cm 5<br>Squared |
| Category:<br>Number:<br>Watt:<br>Type:<br>Class:        | LED<br>1<br>6,4W<br>0<br>A                                | Color temperature (K):                           | 2700K                   |