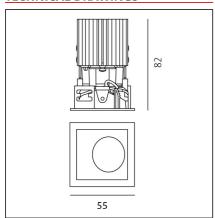

#### **TECHNICAL DRAWINGS**

#### **DIMENSIONS**

 Length:
 cm 5.5
 Cutout Width:
 cm 5

 Width:
 cm 5.5
 Cutout length:
 cm 5

 Weight:
 kg 0.2
 Cutout shape:
 Squared

 Recessed depth:
 cm 8.2