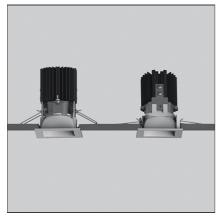

#### **DESCRIPTION**

Everything is an innovative range of professional recessed light fittings created to deliver a high lighting performance, with an eye on energy saving and excellent visual comfort. A complete, flexible product range, extremely versatile in its many applications and able to meet challenging lighting performance criteria.

#### **FEATURES**

Article Code: NL4203234Y002 Series: Indoor Colour: Silver Projector, Recessed, Ceiling