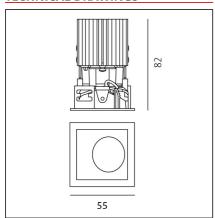

#### **TECHNICAL DRAWINGS**

# **FEATURES**

NL4203218K002 **Article Code:** Series: Indoor

Colour: Silver

Installation: Projector, Recessed,

Ceiling

**DIMENSIONS** 

Length: **Cutout Width:** cm 5.5 cm 5 Width: cm 5.5 **Cutout length:** cm 5 kg 0.2 Weight: **Cutout shape:** Squared

Recessed depth: cm 8.2

**INCLUDED SOURCES** 

LED Color temperature (K): 3000K Category: **Color Tolerance:** 2SDCM Number: Watt: 6,4W CRI: 80 Delivered lumens output (lm): 566lm Efficacy: 89lm/W

Service Life: L70(6K) > 51,400h Type: 0