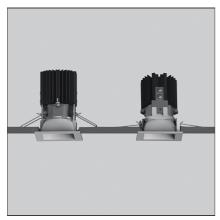

#### **DESCRIPTION**

Everything is an innovative range of professional recessed light fittings created to deliver a high lighting performance, with an eye on energy saving and excellent visual comfort. A complete, flexible product range, extremely versatile in its many applications and able to meet challenging lighting performance criteria.

# **FEATURES**

NL4203218K002 **Article Code:** Series: Indoor

Colour: Silver

Installation: Projector, Recessed,

Ceiling

**DIMENSIONS** 

Length: **Cutout Width:** cm 5.5 cm 5 Width: cm 5.5 **Cutout length:** cm 5 kg 0.2 Weight: **Cutout shape:** Squared