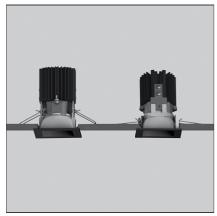

#### **DESCRIPTION**

Everything is an innovative range of professional recessed light fittings created to deliver a high lighting performance, with an eye on energy saving and excellent visual comfort. A complete, flexible product range, extremely versatile in its many applications and able to meet challenging lighting performance criteria.

# **FEATURES**

Article Code: NL4203218K004 Series: Indoor

Colour: Black

**Installation:** Projector, Recessed,

Ceiling

**DIMENSIONS** 

Recessed depth: cm 8.2