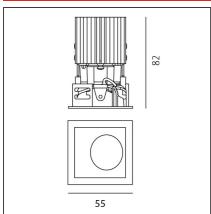

#### **TECHNICAL DRAWINGS**

# **FEATURES**

Article Code: NL4203218K004 Series: Indoor

Colour: Black

**Installation:** Projector, Recessed,

Ceiling

**DIMENSIONS** 

Recessed depth: cm 8.2