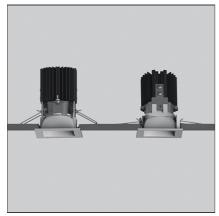

#### **DESCRIPTION**

Everything is an innovative range of professional recessed light fittings created to deliver a high lighting performance, with an eye on energy saving and excellent visual comfort. A complete, flexible product range, extremely versatile in its many applications and able to meet challenging lighting performance criteria.

## **FEATURES**

| Article Code: | NL4203218Y002                   | Series: | Indoor |
|---------------|---------------------------------|---------|--------|
| Colour:       | Silver                          |         |        |
| Installation: | Projector, Recessed,<br>Ceiling |         |        |