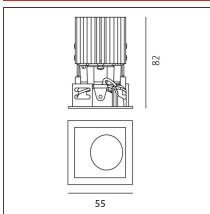

## **TECHNICAL DRAWINGS**

#### **DIMENSIONS**

| Length:         | cm 5.5 | Cutout Width:  | cm 5    |
|-----------------|--------|----------------|---------|
| Width:          | cm 5.5 | Cutout length: | cm 5    |
| Weight:         | kg 0.2 | Cutout shape:  | Squared |
| Recessed depth: | cm 8.2 |                |         |