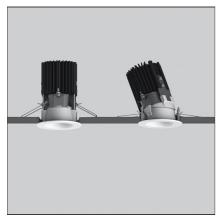

### **DESCRIPTION**

Everything is an innovative range of professional recessed light fittings created to deliver a high lighting performance, with an eye on energy saving and excellent visual comfort. A complete, flexible product range, extremely versatile in its many applications and able to meet challenging lighting performance criteria.

### **FEATURES**

Article Code: NL4203318Y006 Series: Indoor Colour: White

**Installation:** Projector, Recessed,

Ceiling

Α

**DIMENSIONS** 

Weight:kg 0.2Cutout diameter:cm 5Recessed depth:cm 8.2Cutout shape:Rounded