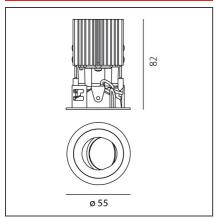

### **TECHNICAL DRAWINGS**

### **FEATURES**

Article Code: NL4203318Y006 Series: Indoor Colour: White

**Installation:** Projector, Recessed,

Ceiling

Α

**DIMENSIONS** 

Weight:kg 0.2Cutout diameter:cm 5Recessed depth:cm 8.2Cutout shape:Rounded