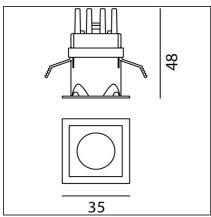

### **TECHNICAL DRAWINGS**

#### **FEATURES**

Article Code: NL4203125K006 Series: Indoor Colour: White

**Installation:** Projector, Recessed,

Ceiling

**DIMENSIONS** 

Recessed depth: cm 4.8