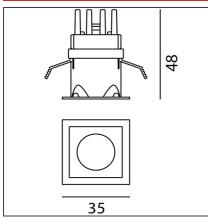

## **TECHNICAL DRAWINGS**

# **FEATURES**

| Article Code:<br>Colour:<br>Installation:        | NL4203125Y002<br>Silver<br>Projector, Recessed,<br>Ceiling | Series:                                          | Indoor                      |
|--------------------------------------------------|------------------------------------------------------------|--------------------------------------------------|-----------------------------|
| DIMENSIONS                                       |                                                            |                                                  |                             |
| Length:<br>Width:<br>Weight:<br>Recessed depth:  | cm 3.5<br>cm 3.5<br>kg 0.1<br>cm 4.8                       | Cutout Width:<br>Cutout length:<br>Cutout shape: | cm 2.9<br>cm 2.9<br>Squared |
| INCLUDED SOURCES                                 |                                                            |                                                  |                             |
| Category:<br>Number:<br>Watt:<br>Type:<br>Class: | LED<br>1<br>1,4W<br>0<br>A                                 | Color temperature (K):                           | 2700K                       |
| LUMINAIRE                                        |                                                            |                                                  |                             |