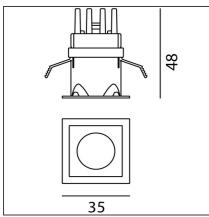

### **TECHNICAL DRAWINGS**

#### **FEATURES**

 Article Code:
 NL4203110K002
 Series:
 Indoor

 Colour:
 Silver

**Installation:** Projector, Recessed,

Ceiling

**DIMENSIONS** 

Recessed depth: cm 4.8

**INCLUDED SOURCES** 