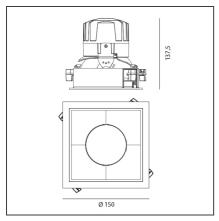

# **TECHNICAL DRAWINGS**

# **FEATURES**

| Article Code:<br>Colour:<br>Installation:                    | M263460<br>Silver/Black<br>Recessed, Ceiling  | Material:<br>Series:                                                | aluminium<br>Indoor                     |
|--------------------------------------------------------------|-----------------------------------------------|---------------------------------------------------------------------|-----------------------------------------|
| DIMENSIONS                                                   |                                               |                                                                     |                                         |
| Length:<br>Width:<br>Weight:<br>Rotation:<br>Recessed depth: | cm 15<br>cm 15<br>kg 0.3<br>cm 360<br>cm 13.7 | Cutout Width:<br>Cutout length:<br>Cutout shape:<br>Glow Wire Test: | cm 13.6<br>cm 13.6<br>Squared<br>850    |
| INCLUDED SOURCES                                             |                                               |                                                                     |                                         |
| Category:<br>Number:<br>Watt:<br>Type:<br>Class:             | LED<br>1<br>24,4W<br>0<br>A                   | Color temperature (K):                                              | 3000K                                   |
| LUMINAIRE                                                    |                                               |                                                                     |                                         |
| Watt:<br>Voltage:                                            | 24,4W<br>220-240 V                            | Delivered lumens output (Im<br>CCT:<br>Efficiency:<br>Efficacy:     | ): 1677lm<br>3000K<br>100%<br>69.88lm/W |