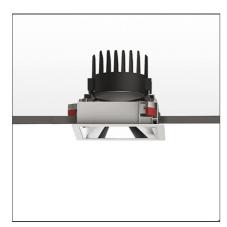

# Everything 150 - Square - Trim - 46° 3000k - Silver/Black

**IP** 20/44 💮

# **DESCRIPTION**

Everything is an innovative range of professional recessed light fittings created to deliver a high lighting performance, with an eye on energy saving and excellent visual comfort.

A complete, flexible product range, extremely versatile in its many applications and able to meet challenging lighting performance criteria.

# **FEATURES**

| Article Code:<br>Colour:<br>Installation:                    | M263460<br>Silver/Black<br>Recessed, Ceiling  | Material:<br>Series:                                                | aluminium<br>Indoor                     |
|--------------------------------------------------------------|-----------------------------------------------|---------------------------------------------------------------------|-----------------------------------------|
| DIMENSIONS                                                   |                                               |                                                                     |                                         |
| Length:<br>Width:<br>Weight:<br>Rotation:<br>Recessed depth: | cm 15<br>cm 15<br>kg 0.3<br>cm 360<br>cm 13.7 | Cutout Width:<br>Cutout length:<br>Cutout shape:<br>Glow Wire Test: | cm 13.6<br>cm 13.6<br>Squared<br>850    |
| INCLUDED SOURCES                                             |                                               |                                                                     |                                         |
| Category:<br>Number:<br>Watt:<br>Type:<br>Class:             | LED<br>1<br>24,4W<br>0<br>A                   | Color temperature (K):                                              | 3000K                                   |
| LUMINAIRE                                                    |                                               |                                                                     |                                         |
| Watt:<br>Voltage:                                            | 24,4W<br>220-240 V                            | Delivered lumens output (Im<br>CCT:<br>Efficiency:<br>Efficacy:     | ): 1677lm<br>3000K<br>100%<br>69.88lm/W |