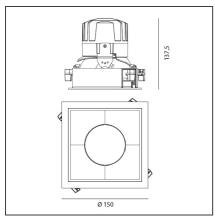

# **TECHNICAL DRAWINGS**

### **FEATURES**

| Article Code:<br>Colour:<br>Installation:                    | M324720<br>White/Black<br>Recessed, Ceiling   | Material:<br>Series:                                                | aluminium<br>Indoor                  |
|--------------------------------------------------------------|-----------------------------------------------|---------------------------------------------------------------------|--------------------------------------|
| DIMENSIONS                                                   |                                               |                                                                     |                                      |
| Length:<br>Width:<br>Weight:<br>Rotation:<br>Recessed depth: | cm 15<br>cm 15<br>kg 0.3<br>cm 360<br>cm 13.7 | Cutout Width:<br>Cutout length:<br>Cutout shape:<br>Glow Wire Test: | cm 13.6<br>cm 13.6<br>Squared<br>850 |
| INCLUDED SOURCES                                             |                                               |                                                                     |                                      |
| Category:<br>Number:<br>Watt:<br>Type:<br>Class:             | LED<br>1<br>24,4W<br>0<br>A                   | Color temperature (K):                                              | 2700K                                |
| LUMINAIRE                                                    |                                               |                                                                     |                                      |
| Watt:<br>Voltage:                                            | 24,4W<br>220-240 V                            | Delivered lumens output (lm):<br>CCT:                               | 1606lm<br>2700K                      |