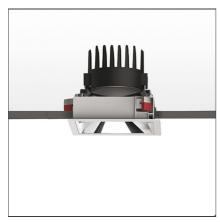

# Everything 150 - Square - Trim - 46° 2700k - White/Black

**IP** 20/44

### **FEATURES**

| Article Code:<br>Colour:<br>Installation:                    | M324720<br>White/Black<br>Recessed, Ceiling   | Material:<br>Series:                                                | aluminium<br>Indoor                  |
|--------------------------------------------------------------|-----------------------------------------------|---------------------------------------------------------------------|--------------------------------------|
| DIMENSIONS                                                   |                                               |                                                                     |                                      |
| Length:<br>Width:<br>Weight:<br>Rotation:<br>Recessed depth: | cm 15<br>cm 15<br>kg 0.3<br>cm 360<br>cm 13.7 | Cutout Width:<br>Cutout length:<br>Cutout shape:<br>Glow Wire Test: | cm 13.6<br>cm 13.6<br>Squared<br>850 |
| INCLUDED SOURCES                                             |                                               |                                                                     |                                      |
| Category:<br>Number:<br>Watt:<br>Type:<br>Class:             | LED<br>1<br>24,4W<br>0<br>A                   | Color temperature (K):                                              | 2700K                                |
| LUMINAIRE                                                    |                                               |                                                                     |                                      |
| Watt:<br>Voltage:                                            | 24,4W<br>220-240 V                            | Delivered lumens output (lm):<br>CCT:                               | 1606lm<br>2700K                      |