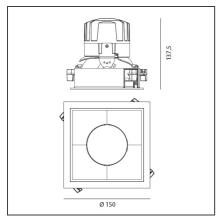

## **TECHNICAL DRAWINGS**

## **FEATURES**

| Article Code:<br>Colour:<br>Installation:                    | M324760<br>Silver/Black<br>Recessed, Ceiling  | Material:<br>Series:                                                | aluminium<br>Indoor                  |
|--------------------------------------------------------------|-----------------------------------------------|---------------------------------------------------------------------|--------------------------------------|
| DIMENSIONS                                                   |                                               |                                                                     |                                      |
| Length:<br>Width:<br>Weight:<br>Rotation:<br>Recessed depth: | cm 15<br>cm 15<br>kg 0.3<br>cm 360<br>cm 13.7 | Cutout Width:<br>Cutout length:<br>Cutout shape:<br>Glow Wire Test: | cm 13.6<br>cm 13.6<br>Squared<br>850 |
| INCLUDED SOURCES                                             |                                               |                                                                     |                                      |
| Category:<br>Number:<br>Watt:<br>Type:<br>Class:             | LED<br>1<br>24,4W<br>0<br>A                   | Color temperature (K):                                              | 2700K                                |
| LUMINAIRE                                                    |                                               |                                                                     |                                      |
| Watt:<br>Voltage:                                            | 24,4W<br>220-240 V                            | Delivered lumens output (lm):<br>CCT:<br>CRI:                       | : 1606lm<br>2700K<br>80              |