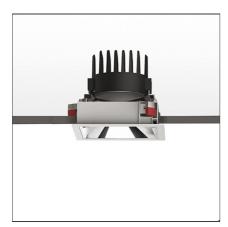

# Everything 150 - Square - Trim - 46° 2700k - Silver/Black

**IP** 20/44 🕼

## **FEATURES**

| Article Code:<br>Colour:<br>Installation:                    | M324760<br>Silver/Black<br>Recessed, Ceiling  | Material:<br>Series:                                                | aluminium<br>Indoor                  |
|--------------------------------------------------------------|-----------------------------------------------|---------------------------------------------------------------------|--------------------------------------|
| DIMENSIONS                                                   |                                               |                                                                     |                                      |
| Length:<br>Width:<br>Weight:<br>Rotation:<br>Recessed depth: | cm 15<br>cm 15<br>kg 0.3<br>cm 360<br>cm 13.7 | Cutout Width:<br>Cutout length:<br>Cutout shape:<br>Glow Wire Test: | cm 13.6<br>cm 13.6<br>Squared<br>850 |
| INCLUDED SOURCES                                             |                                               |                                                                     |                                      |
| Category:<br>Number:<br>Watt:<br>Type:<br>Class:             | LED<br>1<br>24,4W<br>0<br>A                   | Color temperature (K):                                              | 2700K                                |
| LUMINAIRE                                                    |                                               |                                                                     |                                      |
| Watt:<br>Voltage:                                            | 24,4W<br>220-240 V                            | Delivered lumens output (lm):<br>CCT:<br>CRI:                       | : 1606lm<br>2700K<br>80              |