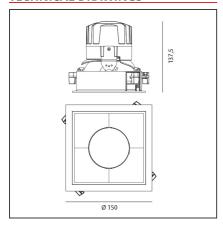

#### **TECHNICAL DRAWINGS**

## **FEATURES**

| Article Code:<br>Colour:<br>Installation: | M264060<br>Silver/Polished Metal<br>Recessed, Ceiling | Material:<br>Series:   | aluminium<br>Indoor |
|-------------------------------------------|-------------------------------------------------------|------------------------|---------------------|
| DIMENSIONS                                |                                                       |                        |                     |
| Length:                                   | cm 15                                                 | Cutout Width:          | cm 13.6             |
| Width:                                    | cm 15                                                 | Cutout length:         | cm 13.6             |
| Weight:                                   | kg 0.3                                                | Cutout shape:          | Squared             |
| Rotation:                                 | cm 360                                                | Glow Wire Test:        | 850                 |
| Recessed depth:                           | cm 13.7                                               |                        |                     |
| INCLUDED SOURCES                          |                                                       |                        |                     |
| Category:                                 | LED                                                   | Color temperature (K): | 3000K               |
| Number:                                   | 1                                                     | •                      |                     |
| Watt:                                     | 24,4W                                                 |                        |                     |
| Type:                                     | 0                                                     |                        |                     |
| Class:                                    | Α                                                     |                        |                     |
|                                           |                                                       |                        |                     |