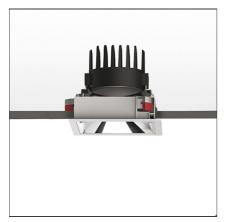

# Everything 150 - Square - Trim - 28° 3000k - Silver/Polished Metal

#### **DESCRIPTION**

Everything is an innovative range of professional recessed light fittings created to deliver a high lighting performance, with an eye on energy saving and excellent visual comfort.

A complete, flexible product range, extremely versatile in its many applications and able to meet challenging lighting performance criteria.

## **FEATURES**

| Article Code:<br>Colour:<br>Installation: | M264060<br>Silver/Polished Metal<br>Recessed, Ceiling | Material:<br>Series:   | aluminium<br>Indoor |
|-------------------------------------------|-------------------------------------------------------|------------------------|---------------------|
| DIMENSIONS                                |                                                       |                        |                     |
| Length:                                   | cm 15                                                 | Cutout Width:          | cm 13.6             |
| Width:                                    | cm 15                                                 | Cutout length:         | cm 13.6             |
| Weight:                                   | kg 0.3                                                | Cutout shape:          | Squared             |
| Rotation:                                 | cm 360                                                | Glow Wire Test:        | 850                 |
| Recessed depth:                           | cm 13.7                                               |                        |                     |
| INCLUDED SOURCES                          |                                                       |                        |                     |
| Category:                                 | LED                                                   | Color temperature (K): | 3000K               |
| Number:                                   | 1                                                     | •                      |                     |
| Watt:                                     | 24,4W                                                 |                        |                     |
| Type:                                     | 0                                                     |                        |                     |
| Class:                                    | Α                                                     |                        |                     |
|                                           |                                                       |                        |                     |