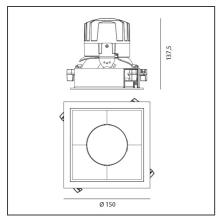

### **TECHNICAL DRAWINGS**

#### **FEATURES**

| Article Code:<br>Colour:<br>Installation:                    | M263260<br>Silver/Black<br>Recessed, Ceiling  | Material:<br>Series:                                                | aluminium<br>Indoor                    |
|--------------------------------------------------------------|-----------------------------------------------|---------------------------------------------------------------------|----------------------------------------|
| DIMENSIONS                                                   |                                               |                                                                     |                                        |
| Length:<br>Width:<br>Weight:<br>Rotation:<br>Recessed depth: | cm 15<br>cm 15<br>kg 0.3<br>cm 360<br>cm 13.7 | Cutout Width:<br>Cutout length:<br>Cutout shape:<br>Glow Wire Test: | cm 13.6<br>cm 13.6<br>Squared<br>850   |
| INCLUDED SOURCES                                             |                                               |                                                                     |                                        |
| Category:<br>Number:<br>Watt:<br>Type:<br>Class:             | LED<br>1<br>24,4W<br>0<br>A                   | Color temperature (K):                                              | 3000K                                  |
| LUMINAIRE                                                    |                                               |                                                                     |                                        |
| Watt:<br>Voltage:                                            | 24,4W<br>220-240 V                            | Delivered lumens output (Im<br>CCT:<br>Efficiency:<br>Efficacy:     | ): 1804lm<br>3000K<br>100%<br>75.2lm/W |