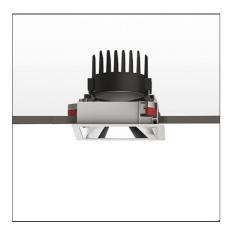

# Everything 150 - Square - Trim - 28° 3000k - Silver/Black

**IP** 20/44 💮

#### **DESCRIPTION**

Everything is an innovative range of professional recessed light fittings created to deliver a high lighting performance, with an eye on energy saving and excellent visual comfort.

A complete, flexible product range, extremely versatile in its many applications and able to meet challenging lighting performance criteria.

#### **FEATURES**

| Article Code:<br>Colour:<br>Installation:                    | M263260<br>Silver/Black<br>Recessed, Ceiling  | Material:<br>Series:                                                | aluminium<br>Indoor                    |
|--------------------------------------------------------------|-----------------------------------------------|---------------------------------------------------------------------|----------------------------------------|
| DIMENSIONS                                                   |                                               |                                                                     |                                        |
| Length:<br>Width:<br>Weight:<br>Rotation:<br>Recessed depth: | cm 15<br>cm 15<br>kg 0.3<br>cm 360<br>cm 13.7 | Cutout Width:<br>Cutout length:<br>Cutout shape:<br>Glow Wire Test: | cm 13.6<br>cm 13.6<br>Squared<br>850   |
| INCLUDED SOURCES                                             |                                               |                                                                     |                                        |
| Category:<br>Number:<br>Watt:<br>Type:<br>Class:             | LED<br>1<br>24,4W<br>0<br>A                   | Color temperature (K):                                              | 3000K                                  |
| LUMINAIRE                                                    |                                               |                                                                     |                                        |
| Watt:<br>Voltage:                                            | 24,4W<br>220-240 V                            | Delivered lumens output (Im<br>CCT:<br>Efficiency:<br>Efficacy:     | ): 1804lm<br>3000K<br>100%<br>75.2lm/W |