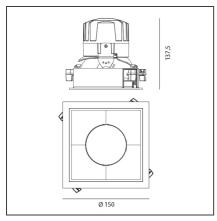

# **TECHNICAL DRAWINGS**

## **FEATURES**

| Article Code:<br>Colour:<br>Installation:                    | M325020<br>White/Polished Meta<br>Recessed, Ceiling | Material:<br>  Series:                                              | aluminium<br>Indoor                  |
|--------------------------------------------------------------|-----------------------------------------------------|---------------------------------------------------------------------|--------------------------------------|
| DIMENSIONS                                                   |                                                     |                                                                     |                                      |
| Length:<br>Width:<br>Weight:<br>Rotation:<br>Recessed depth: | cm 15<br>cm 15<br>kg 0.3<br>cm 360<br>cm 13.7       | Cutout Width:<br>Cutout length:<br>Cutout shape:<br>Glow Wire Test: | cm 13.6<br>cm 13.6<br>Squared<br>850 |
| INCLUDED SOURCES                                             |                                                     |                                                                     |                                      |
| Category:<br>Number:<br>Watt:<br>Type:<br>Class:             | LED<br>1<br>24,4W<br>0<br>A                         | Color temperature (K):                                              | 2700K                                |
| LUMINAIRE                                                    |                                                     |                                                                     |                                      |
| Watt:                                                        | 24,4W                                               | Delivered lumens output (lm)                                        | : 1812lm                             |