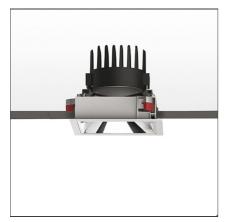

# Everything 150 - Square - Trim - 28° 2700k - White/Polished Metal

**IP** 20/44 💮

#### **DESCRIPTION**

Everything is an innovative range of professional recessed light fittings created to deliver a high lighting performance, with an eye on energy saving and excellent visual comfort.

## **FEATURES**

| Article Code:<br>Colour:<br>Installation:                    | M325020<br>White/Polished Meta<br>Recessed, Ceiling | Material:<br>  Series:                                              | aluminium<br>Indoor                  |
|--------------------------------------------------------------|-----------------------------------------------------|---------------------------------------------------------------------|--------------------------------------|
| DIMENSIONS                                                   |                                                     |                                                                     |                                      |
| Length:<br>Width:<br>Weight:<br>Rotation:<br>Recessed depth: | cm 15<br>cm 15<br>kg 0.3<br>cm 360<br>cm 13.7       | Cutout Width:<br>Cutout length:<br>Cutout shape:<br>Glow Wire Test: | cm 13.6<br>cm 13.6<br>Squared<br>850 |
| INCLUDED SOURCES                                             |                                                     |                                                                     |                                      |
| Category:<br>Number:<br>Watt:<br>Type:<br>Class:             | LED<br>1<br>24,4W<br>0<br>A                         | Color temperature (K):                                              | 2700K                                |
| LUMINAIRE                                                    |                                                     |                                                                     |                                      |
| Watt:                                                        | 24,4W                                               | Delivered lumens output (lm)                                        | : 1812lm                             |