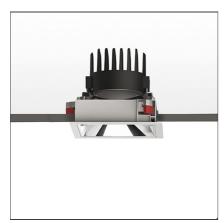

# Everything 150 - Square - Trim - 28° 2700k - White/Black

**IP** 20/44 🕼

#### **DESCRIPTION**

Everything is an innovative range of professional recessed light fittings created to deliver a high lighting performance, with an eye on energy saving and excellent visual comfort.

### **FEATURES**

| Article Code:<br>Colour:<br>Installation:                    | M324620<br>White/Black<br>Recessed, Ceiling   | Material:<br>Series:                                                | aluminium<br>Indoor                  |
|--------------------------------------------------------------|-----------------------------------------------|---------------------------------------------------------------------|--------------------------------------|
| DIMENSIONS                                                   |                                               |                                                                     |                                      |
| Length:<br>Width:<br>Weight:<br>Rotation:<br>Recessed depth: | cm 15<br>cm 15<br>kg 0.3<br>cm 360<br>cm 13.7 | Cutout Width:<br>Cutout length:<br>Cutout shape:<br>Glow Wire Test: | cm 13.6<br>cm 13.6<br>Squared<br>850 |
| INCLUDED SOURCES                                             |                                               |                                                                     |                                      |
| Category:<br>Number:<br>Watt:<br>Type:<br>Class:             | LED<br>1<br>24,4W<br>0<br>A                   | Color temperature (K):                                              | 2700K                                |
| LUMINAIRE                                                    |                                               |                                                                     |                                      |
| Watt:<br>Voltage:                                            | 24,4W<br>220-240 V                            | Delivered lumens output (lm):<br>CCT:                               | 1727lm<br>2700K                      |