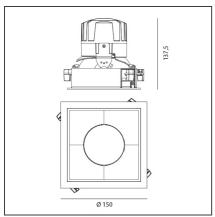

# **TECHNICAL DRAWINGS**

### **FEATURES**

| Article Code:<br>Colour:<br>Installation:                    | M324620<br>White/Black<br>Recessed, Ceiling   | Material:<br>Series:                                                | aluminium<br>Indoor                  |
|--------------------------------------------------------------|-----------------------------------------------|---------------------------------------------------------------------|--------------------------------------|
| DIMENSIONS                                                   |                                               |                                                                     |                                      |
| Length:<br>Width:<br>Weight:<br>Rotation:<br>Recessed depth: | cm 15<br>cm 15<br>kg 0.3<br>cm 360<br>cm 13.7 | Cutout Width:<br>Cutout length:<br>Cutout shape:<br>Glow Wire Test: | cm 13.6<br>cm 13.6<br>Squared<br>850 |
| INCLUDED SOURCES                                             |                                               |                                                                     |                                      |
| Category:<br>Number:<br>Watt:<br>Type:<br>Class:             | LED<br>1<br>24,4W<br>0<br>A                   | Color temperature (K):                                              | 2700K                                |
| LUMINAIRE                                                    |                                               |                                                                     |                                      |
| Watt:<br>Voltage:                                            | 24,4W<br>220-240 V                            | Delivered lumens output (lm):<br>CCT:                               | 1727lm<br>2700K                      |