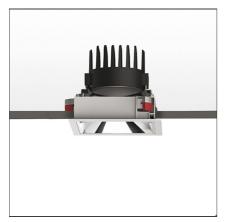

# Everything 150 - Square - Trim - 28° 2700k - Silver/Polished Metal

#### **DESCRIPTION**

Everything is an innovative range of professional recessed light fittings created to deliver a high lighting performance, with an eye on energy saving and excellent visual comfort.

#### **FEATURES**

| Article Code:<br>Colour:<br>Installation: | M325060<br>Silver/Polished Metal<br>Recessed, Ceiling | Material:<br>Series:   | aluminium<br>Indoor |
|-------------------------------------------|-------------------------------------------------------|------------------------|---------------------|
| DIMENSIONS                                |                                                       |                        |                     |
| Length:                                   | cm 15                                                 | Cutout Width:          | cm 13.6             |
| Width:                                    | cm 15                                                 | Cutout length:         | cm 13.6             |
| Weight:                                   | kg 0.3                                                | Cutout shape:          | Squared             |
| Rotation:                                 | cm 360                                                | Glow Wire Test:        | 850                 |
| Recessed depth:                           | cm 13.7                                               |                        |                     |
| INCLUDED SOURCES                          |                                                       |                        |                     |
| Category:                                 | LED                                                   | Color temperature (K): | 2700K               |
| Number:                                   | 1                                                     | -                      |                     |
| Watt:                                     | 24,4W                                                 |                        |                     |
| Type:                                     | 0                                                     |                        |                     |
| Class:                                    | A                                                     |                        |                     |
| LUMINAIRE                                 |                                                       |                        |                     |