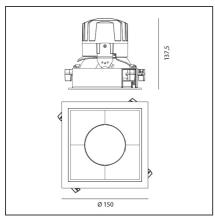

## **TECHNICAL DRAWINGS**

#### **FEATURES**

| Article Code:<br>Colour:<br>Installation: | M325060<br>Silver/Polished Metal<br>Recessed, Ceiling | Material:<br>Series:   | aluminium<br>Indoor |
|-------------------------------------------|-------------------------------------------------------|------------------------|---------------------|
| DIMENSIONS                                |                                                       |                        |                     |
| Length:                                   | cm 15                                                 | Cutout Width:          | cm 13.6             |
| Width:                                    | cm 15                                                 | Cutout length:         | cm 13.6             |
| Weight:                                   | kg 0.3                                                | Cutout shape:          | Squared             |
| Rotation:                                 | cm 360                                                | Glow Wire Test:        | 850                 |
| Recessed depth:                           | cm 13.7                                               |                        |                     |
| INCLUDED SOURCES                          |                                                       |                        |                     |
| Category:                                 | LED                                                   | Color temperature (K): | 2700K               |
| Number:                                   | 1                                                     | -                      |                     |
| Watt:                                     | 24,4W                                                 |                        |                     |
| Type:                                     | 0                                                     |                        |                     |
| Class:                                    | A                                                     |                        |                     |
| LUMINAIRE                                 |                                                       |                        |                     |