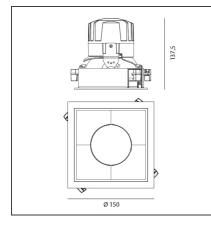

#### **TECHNICAL DRAWINGS**

| FEATURES                                                     |                                               |                                                                     |                                      |
|--------------------------------------------------------------|-----------------------------------------------|---------------------------------------------------------------------|--------------------------------------|
| Article Code:<br>Colour:<br>Installation:                    | M324660<br>Silver/Black<br>Recessed, Ceiling  | Material:<br>Series:                                                | aluminium<br>Indoor                  |
| DIMENSIONS                                                   |                                               |                                                                     |                                      |
| Length:<br>Width:<br>Weight:<br>Rotation:<br>Recessed depth: | cm 15<br>cm 15<br>kg 0.3<br>cm 360<br>cm 13.7 | Cutout Width:<br>Cutout length:<br>Cutout shape:<br>Glow Wire Test: | cm 13.6<br>cm 13.6<br>Squared<br>850 |
| INCLUDED SOURCES                                             |                                               |                                                                     |                                      |
| Category:<br>Number:<br>Watt:<br>Type:<br>Class:             | LED<br>1<br>24,4W<br>0<br>A                   | Color temperature (K):                                              | 2700K                                |
| LUMINAIRE                                                    |                                               |                                                                     |                                      |
| Watt:<br>Voltage:                                            | 24,4W<br>220-240 V                            | Delivered lumens output (lm)<br>CCT:<br>CRI:                        | : 1727lm<br>2700K<br>80              |