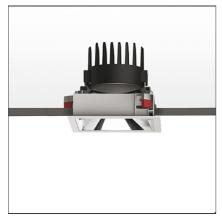

# Everything 150 - Square - Trim - 28° 2700k - Silver/Black

IP 20/44 🕥

#### DESCRIPTION

Everything is an innovative range of professional recessed light fittings created to deliver a high lighting performance, with an eye on energy saving and excellent visual comfort.

A complete, flexible product range, extremely versatile in its many applications and able to meet challenging lighting performance criteria.