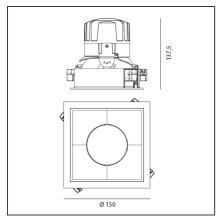

## **TECHNICAL DRAWINGS**

### **FEATURES**

| Article Code:<br>Colour:<br>Installation:                    | M263620<br>White/Polished Meta<br>Recessed, Ceiling | Material:<br>  Series:                                              | aluminium<br>Indoor                  |
|--------------------------------------------------------------|-----------------------------------------------------|---------------------------------------------------------------------|--------------------------------------|
| DIMENSIONS                                                   |                                                     |                                                                     |                                      |
| Length:<br>Width:<br>Weight:<br>Rotation:<br>Recessed depth: | cm 15<br>cm 15<br>kg 0.3<br>cm 360<br>cm 13.7       | Cutout Width:<br>Cutout length:<br>Cutout shape:<br>Glow Wire Test: | cm 13.6<br>cm 13.6<br>Squared<br>850 |
| INCLUDED SOURCES                                             |                                                     |                                                                     |                                      |
| Category:<br>Number:<br>Watt:<br>Type:<br>Class:             | LED<br>1<br>24,4W<br>0<br>A                         | Color temperature (K):                                              | 3000К                                |
| LUMINAIRE                                                    |                                                     |                                                                     |                                      |
| Watt:                                                        | 24,4W                                               | Delivered lumens output (lm)                                        | : 2431lm                             |