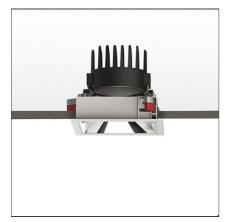

# Everything 150 - Square - Trim - 18° 3000k - White/Polished Metal

**IP** 20/44 💮

#### **DESCRIPTION**

Everything is an innovative range of professional recessed light fittings created to deliver a high lighting performance, with an eye on energy saving and excellent visual comfort.

### **FEATURES**

| Article Code:<br>Colour:<br>Installation:                    | M263620<br>White/Polished Meta<br>Recessed, Ceiling | Material:<br>  Series:                                              | aluminium<br>Indoor                  |
|--------------------------------------------------------------|-----------------------------------------------------|---------------------------------------------------------------------|--------------------------------------|
| DIMENSIONS                                                   |                                                     |                                                                     |                                      |
| Length:<br>Width:<br>Weight:<br>Rotation:<br>Recessed depth: | cm 15<br>cm 15<br>kg 0.3<br>cm 360<br>cm 13.7       | Cutout Width:<br>Cutout length:<br>Cutout shape:<br>Glow Wire Test: | cm 13.6<br>cm 13.6<br>Squared<br>850 |
| INCLUDED SOURCES                                             |                                                     |                                                                     |                                      |
| Category:<br>Number:<br>Watt:<br>Type:<br>Class:             | LED<br>1<br>24,4W<br>0<br>A                         | Color temperature (K):                                              | 3000К                                |
| LUMINAIRE                                                    |                                                     |                                                                     |                                      |
| Watt:                                                        | 24,4W                                               | Delivered lumens output (lm)                                        | : 2431lm                             |