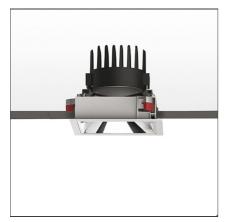

# Everything 150 - Square - Trim - 18° 2700k - White/Polished Metal

**IP** 20/44 💮

#### **DESCRIPTION**

Everything is an innovative range of professional recessed light fittings created to deliver a high lighting performance, with an eye on energy saving and excellent visual comfort.

A complete, flexible product range, extremely versatile in its many applications and able to meet challenging lighting performance criteria.