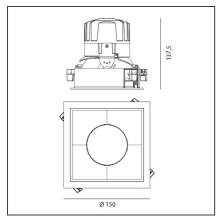

### **TECHNICAL DRAWINGS**

## **FEATURES**

| Article Code:<br>Colour:<br>Installation:        | M324820<br>White/Polished Meta<br>Recessed, Ceiling | Material:<br>  Series:           | aluminium<br>Indoor |
|--------------------------------------------------|-----------------------------------------------------|----------------------------------|---------------------|
| DIMENSIONS                                       |                                                     |                                  |                     |
| Length:<br>Width:                                | cm 15<br>cm 15                                      | Cutout Width:<br>Cutout length:  | cm 13.6<br>cm 13.6  |
| Weight:<br>Rotation:<br>Recessed depth:          | kg 0.3<br>cm 360<br>cm 13.7                         | Cutout shape:<br>Glow Wire Test: | Squared<br>850      |
| INCLUDED SOURCES                                 |                                                     |                                  |                     |
| Category:<br>Number:<br>Watt:<br>Type:<br>Class: | LED<br>1<br>24,4W<br>0<br>A                         | Color temperature (K):           | 2700K               |
| LUMINAIRE                                        |                                                     |                                  |                     |