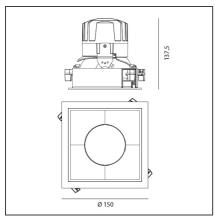

# **TECHNICAL DRAWINGS**

### **FEATURES**

| Article Code:<br>Colour:<br>Installation: | M324860<br>Silver/Polished Metal<br>Recessed, Ceiling | Material:<br>Series:   | aluminium<br>Indoor |
|-------------------------------------------|-------------------------------------------------------|------------------------|---------------------|
| DIMENSIONS                                |                                                       |                        |                     |
| Length:                                   | cm 15                                                 | Cutout Width:          | cm 13.6             |
| Width:                                    | cm 15                                                 | Cutout length:         | cm 13.6             |
| Weight:                                   | kg 0.3                                                | Cutout shape:          | Squared             |
| Rotation:                                 | cm 360                                                | Glow Wire Test:        | 850                 |
| Recessed depth:                           | cm 13.7                                               |                        |                     |
| INCLUDED SOURCES                          |                                                       |                        |                     |
| Category:                                 | LED                                                   | Color temperature (K): | 2700K               |
| Number:                                   | 1                                                     | -                      |                     |
| Watt:                                     | 24,4W                                                 |                        |                     |
| Type:                                     | 0                                                     |                        |                     |
| Class:                                    | A                                                     |                        |                     |
| LUMINAIRE                                 |                                                       |                        |                     |