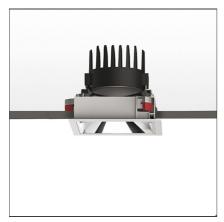

# Everything 150 - Square - Trim - 18° 2700k - Silver/Polished Metal

**IP** 20/44 🕼

#### **DESCRIPTION**

Everything is an innovative range of professional recessed light fittings created to deliver a high lighting performance, with an eye on energy saving and excellent visual comfort.

### **FEATURES**

| Article Code:<br>Colour:<br>Installation: | M324860<br>Silver/Polished Metal<br>Recessed, Ceiling | Material:<br>Series:   | aluminium<br>Indoor |
|-------------------------------------------|-------------------------------------------------------|------------------------|---------------------|
| DIMENSIONS                                |                                                       |                        |                     |
| Length:                                   | cm 15                                                 | Cutout Width:          | cm 13.6             |
| Width:                                    | cm 15                                                 | Cutout length:         | cm 13.6             |
| Weight:                                   | kg 0.3                                                | Cutout shape:          | Squared             |
| Rotation:                                 | cm 360                                                | Glow Wire Test:        | 850                 |
| Recessed depth:                           | cm 13.7                                               |                        |                     |
| INCLUDED SOURCES                          |                                                       |                        |                     |
| Category:                                 | LED                                                   | Color temperature (K): | 2700K               |
| Number:                                   | 1                                                     | -                      |                     |
| Watt:                                     | 24,4W                                                 |                        |                     |
| Type:                                     | 0                                                     |                        |                     |
| Class:                                    | A                                                     |                        |                     |
| LUMINAIRE                                 |                                                       |                        |                     |