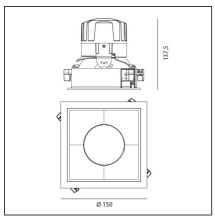

## **TECHNICAL DRAWINGS**

### **FEATURES**

| Article Code:<br>Colour:<br>Installation:                    | M324560<br>Silver/Black<br>Recessed, Ceiling  | Material:<br>Series:                                                | aluminium<br>Indoor                  |
|--------------------------------------------------------------|-----------------------------------------------|---------------------------------------------------------------------|--------------------------------------|
| DIMENSIONS                                                   |                                               |                                                                     |                                      |
| Length:<br>Width:<br>Weight:<br>Rotation:<br>Recessed depth: | cm 15<br>cm 15<br>kg 0.3<br>cm 360<br>cm 13.7 | Cutout Width:<br>Cutout length:<br>Cutout shape:<br>Glow Wire Test: | cm 13.6<br>cm 13.6<br>Squared<br>850 |
| INCLUDED SOURCES                                             |                                               |                                                                     |                                      |
| Category:<br>Number:<br>Watt:<br>Type:<br>Class:             | LED<br>1<br>24,4W<br>0<br>A                   | Color temperature (K):                                              | 2700K                                |
| LUMINAIRE                                                    |                                               |                                                                     |                                      |
| Watt:<br>Voltage:                                            | 24,4W<br>220-240 V                            | Delivered lumens output (lm):<br>CCT:                               | 1957lm<br>2700K                      |