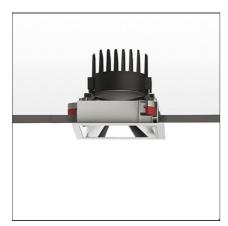

# Everything 150 - Square - Trim - 18° 2700k - Silver/Black

**IP** 20/44

### **FEATURES**

| Article Code:<br>Colour:<br>Installation:                    | M324560<br>Silver/Black<br>Recessed, Ceiling  | Material:<br>Series:                                                | aluminium<br>Indoor                  |
|--------------------------------------------------------------|-----------------------------------------------|---------------------------------------------------------------------|--------------------------------------|
| DIMENSIONS                                                   |                                               |                                                                     |                                      |
| Length:<br>Width:<br>Weight:<br>Rotation:<br>Recessed depth: | cm 15<br>cm 15<br>kg 0.3<br>cm 360<br>cm 13.7 | Cutout Width:<br>Cutout length:<br>Cutout shape:<br>Glow Wire Test: | cm 13.6<br>cm 13.6<br>Squared<br>850 |
| INCLUDED SOURCES                                             |                                               |                                                                     |                                      |
| Category:<br>Number:<br>Watt:<br>Type:<br>Class:             | LED<br>1<br>24,4W<br>0<br>A                   | Color temperature (K):                                              | 2700K                                |
| LUMINAIRE                                                    |                                               |                                                                     |                                      |
| Watt:<br>Voltage:                                            | 24,4W<br>220-240 V                            | Delivered lumens output (lm):<br>CCT:                               | 1957lm<br>2700K                      |