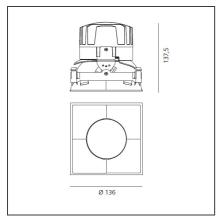

## **TECHNICAL DRAWINGS**

### **FEATURES**

| Article Code:<br>Colour:<br>Installation: | M265000 M274900<br>Polished Metal<br>Recessed, Ceiling | Material:<br>Series:         | aluminium<br>Indoor |
|-------------------------------------------|--------------------------------------------------------|------------------------------|---------------------|
| DIMENSIONS                                |                                                        |                              |                     |
| Length:                                   | cm 13.6                                                | Cutout Width:                | cm 13.6             |
| Width:                                    | cm 13.6                                                | Cutout length:               | cm 13.6             |
| Weight:                                   | kg 0.3                                                 | Cutout shape:                | Squared             |
| Rotation:                                 | cm 360                                                 | Glow Wire Test:              | 850                 |
| Recessed depth:                           | cm 13.7                                                |                              |                     |
| INCLUDED SOURCES                          |                                                        |                              |                     |
| Category:                                 | LED                                                    | Color temperature (K):       | 3000K               |
| Number:                                   | 1                                                      |                              |                     |
| Watt:                                     | 24,4W                                                  |                              |                     |
| Туре:                                     | 0                                                      |                              |                     |
| Class:                                    | A                                                      |                              |                     |
|                                           |                                                        |                              |                     |
| LUMINAIRE                                 |                                                        |                              |                     |
| Watt:                                     | 24,4W                                                  | Delivered lumens output (lm) | : 1893lm            |
| Voltage:                                  | 220-240 V                                              | CCT:                         | 3000K               |
|                                           |                                                        | Efficiency:                  | 100%                |
|                                           |                                                        | Efficacy:                    | 75.2lm/W            |
|                                           |                                                        |                              |                     |