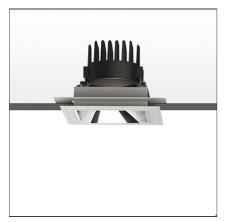

# Everything 150 - Square - Kit Trim - 28° 3000k - Polished Metal

#### **DESCRIPTION**

Everything is an innovative range of professional recessed light fittings created to deliver a high lighting performance, with an eye on energy saving and excellent visual comfort.

A complete, flexible product range, extremely versatile in its many applications and able to meet challenging lighting performance criteria.

### **FEATURES**

| Article Code:<br>Colour:<br>Installation: | M265000 M274900<br>Polished Metal<br>Recessed, Ceiling | Material:<br>Series:         | aluminium<br>Indoor |
|-------------------------------------------|--------------------------------------------------------|------------------------------|---------------------|
| DIMENSIONS                                |                                                        |                              |                     |
| Length:                                   | cm 13.6                                                | Cutout Width:                | cm 13.6             |
| Width:                                    | cm 13.6                                                | Cutout length:               | cm 13.6             |
| Weight:                                   | kg 0.3                                                 | Cutout shape:                | Squared             |
| Rotation:                                 | cm 360                                                 | Glow Wire Test:              | 850                 |
| Recessed depth:                           | cm 13.7                                                |                              |                     |
| INCLUDED SOURCES                          |                                                        |                              |                     |
| Category:                                 | LED                                                    | Color temperature (K):       | 3000K               |
| Number:                                   | 1                                                      |                              |                     |
| Watt:                                     | 24,4W                                                  |                              |                     |
| Туре:                                     | 0                                                      |                              |                     |
| Class:                                    | A                                                      |                              |                     |
|                                           |                                                        |                              |                     |
| LUMINAIRE                                 |                                                        |                              |                     |
| Watt:                                     | 24,4W                                                  | Delivered lumens output (lm) | : 1893lm            |
| Voltage:                                  | 220-240 V                                              | CCT:                         | 3000K               |
|                                           |                                                        | Efficiency:                  | 100%                |
|                                           |                                                        | Efficacy:                    | 75.2lm/W            |
|                                           |                                                        |                              |                     |