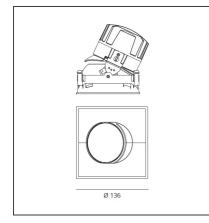

### **TECHNICAL DRAWINGS**

| FEATURES                                                     |                                                   |                                                                     |                                      |
|--------------------------------------------------------------|---------------------------------------------------|---------------------------------------------------------------------|--------------------------------------|
| Article Code:<br>Colour:<br>Installation:                    | M274900 M325305<br>Black<br>Recessed, Ceiling     | Material:<br>Series:                                                | aluminium<br>Indoor                  |
| DIMENSIONS                                                   |                                                   |                                                                     |                                      |
| Length:<br>Width:<br>Weight:<br>Rotation:<br>Recessed depth: | cm 13.6<br>cm 13.6<br>kg 0.3<br>cm 360<br>cm 13.7 | Cutout Width:<br>Cutout length:<br>Cutout shape:<br>Glow Wire Test: | cm 13.6<br>cm 13.6<br>Squared<br>850 |
| INCLUDED SOURCES                                             |                                                   |                                                                     |                                      |
| Category:<br>Number:<br>Watt:<br>Type:<br>Class:             | LED<br>1<br>24,4W<br>0<br>A                       | Color temperature (K):                                              | 2700K                                |
| LUMINAIRE                                                    |                                                   |                                                                     |                                      |
| Watt:<br>Voltage:                                            | 24,4W<br>220-240 V                                | Delivered lumens output (lm)<br>CCT:<br>CRI:                        | : 1606lm<br>2700K<br>80              |