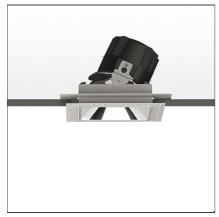

# Everything 150 - Square - Adj - Kit Trim - 46° 2700k - Black

IP 20/44 🕥

## DESCRIPTION

Everything is an innovative range of professional recessed light fittings created to deliver a high lighting performance, with an eye on energy saving and excellent visual comfort.

A complete, flexible product range, extremely versatile in its many applications and able to meet challenging lighting performance criteria.

| FEATURES                                                     |                                                   |                                                                     |                                      |
|--------------------------------------------------------------|---------------------------------------------------|---------------------------------------------------------------------|--------------------------------------|
| Article Code:<br>Colour:<br>Installation:                    | M274900 M325305<br>Black<br>Recessed, Ceiling     | Material:<br>Series:                                                | aluminium<br>Indoor                  |
| DIMENSIONS                                                   |                                                   |                                                                     |                                      |
| Length:<br>Width:<br>Weight:<br>Rotation:<br>Recessed depth: | cm 13.6<br>cm 13.6<br>kg 0.3<br>cm 360<br>cm 13.7 | Cutout Width:<br>Cutout length:<br>Cutout shape:<br>Glow Wire Test: | cm 13.6<br>cm 13.6<br>Squared<br>850 |
| INCLUDED SOURCES                                             |                                                   |                                                                     |                                      |
| Category:<br>Number:<br>Watt:<br>Type:<br>Class:             | LED<br>1<br>24,4W<br>0<br>A                       | Color temperature (K):                                              | 2700K                                |
| LUMINAIRE                                                    |                                                   |                                                                     |                                      |
| Watt:<br>Voltage:                                            | 24,4W<br>220-240 V                                | Delivered lumens output (lm)<br>CCT:<br>CRI:                        | : 1606lm<br>2700K<br>80              |