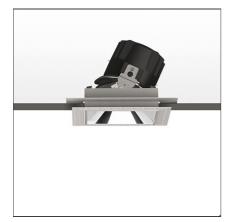

# Everything 150 - Square - Adj - Kit Trim - 28° 3000k - Polished Metal

#### **DESCRIPTION**

Everything is an innovative range of professional recessed light fittings created to deliver a high lighting performance, with an eye on energy saving and excellent visual comfort.

A complete, flexible product range, extremely versatile in its many applications and able to meet challenging lighting performance criteria.

#### **FEATURES**

| Article Code:<br>Colour:<br>Installation: | M265005 M274900<br>Polished Metal<br>Recessed, Ceiling | Material:<br>Series:                 | aluminium<br>Indoor |
|-------------------------------------------|--------------------------------------------------------|--------------------------------------|---------------------|
| DIMENSIONS                                |                                                        |                                      |                     |
| Length:                                   | cm 13.6                                                | Cutout Width:                        | cm 13.6             |
| Width:                                    | cm 13.6                                                | Cutout length:                       | cm 13.6             |
| Weight:                                   | kg 0.3                                                 | Cutout shape:                        | Squared             |
| Rotation:                                 | cm 360                                                 | Glow Wire Test:                      | 850                 |
| Recessed depth:                           | cm 13.7                                                |                                      |                     |
| INCLUDED SOURCES                          |                                                        |                                      |                     |
| Category:                                 | LED                                                    | Color temperature (K):               | 3000K               |
| Number:                                   | 1                                                      |                                      |                     |
| Watt:                                     | 24,4W                                                  |                                      |                     |
| Type:                                     | 0                                                      |                                      |                     |
| Class:                                    | Α                                                      |                                      |                     |
| LUMINAIRE                                 |                                                        |                                      |                     |
| Watt:                                     | 24,4W                                                  | Delivered lumens output (lm): 1893lm |                     |
| Voltage:                                  | 220-240 V                                              | сст:                                 | 3000K               |
|                                           |                                                        | Efficiency:                          | 100%                |
|                                           |                                                        | Efficacy:                            | 75.2lm/W            |