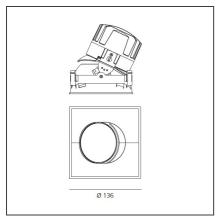

#### **TECHNICAL DRAWINGS**

#### **FEATURES**

| Article Code:<br>Colour:<br>Installation: | M265005 M274900<br>Polished Metal<br>Recessed, Ceiling | Material:<br>Series:                 | aluminium<br>Indoor |
|-------------------------------------------|--------------------------------------------------------|--------------------------------------|---------------------|
| DIMENSIONS                                |                                                        |                                      |                     |
| Length:                                   | cm 13.6                                                | Cutout Width:                        | cm 13.6             |
| Width:                                    | cm 13.6                                                | Cutout length:                       | cm 13.6             |
| Weight:                                   | kg 0.3                                                 | Cutout shape:                        | Squared             |
| Rotation:                                 | cm 360                                                 | Glow Wire Test:                      | 850                 |
| Recessed depth:                           | cm 13.7                                                |                                      |                     |
| INCLUDED SOURCES                          |                                                        |                                      |                     |
| Category:                                 | LED                                                    | Color temperature (K):               | 3000K               |
| Number:                                   | 1                                                      |                                      |                     |
| Watt:                                     | 24,4W                                                  |                                      |                     |
| Type:                                     | 0                                                      |                                      |                     |
| Class:                                    | Α                                                      |                                      |                     |
| LUMINAIRE                                 |                                                        |                                      |                     |
| Watt:                                     | 24,4W                                                  | Delivered lumens output (lm): 1893lm |                     |
| Voltage:                                  | 220-240 V                                              | сст:                                 | 3000K               |
|                                           |                                                        | Efficiency:                          | 100%                |
|                                           |                                                        | Efficacy:                            | 75.2lm/W            |