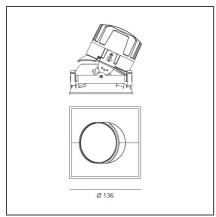

## **TECHNICAL DRAWINGS**

## **FEATURES**

| Article Code:<br>Colour:<br>Installation: | M264405 M274900<br>Black<br>Recessed, Ceiling | Material:<br>Series:                 | aluminium<br>Indoor |
|-------------------------------------------|-----------------------------------------------|--------------------------------------|---------------------|
| DIMENSIONS                                |                                               |                                      |                     |
| Length:                                   | cm 13.6                                       | Cutout Width:                        | cm 13.6             |
| Width:                                    | cm 13.6                                       | Cutout length:                       | cm 13.6             |
| Weight:                                   | kg 0.3                                        | Cutout shape:                        | Squared             |
| Rotation:                                 | cm 360                                        | Glow Wire Test:                      | 850                 |
| Recessed depth:                           | cm 13.7                                       |                                      |                     |
| INCLUDED SOURCES                          |                                               |                                      |                     |
| Category:                                 | LED                                           | Color temperature (K):               | 3000K               |
| Number:                                   | 1                                             | •                                    |                     |
| Watt:                                     | 24,4W                                         |                                      |                     |
| Type:                                     | 0                                             |                                      |                     |
| Class:                                    | A                                             |                                      |                     |
| LUMINAIRE                                 |                                               |                                      |                     |
| Watt:                                     | 24,4W                                         | Delivered lumens output (lm): 1804lm |                     |
| Voltage:                                  | 220-240 V                                     | CCT:                                 | 3000K               |
| -                                         |                                               | Efficiency:                          | 100%                |
|                                           |                                               | Efficacy:                            | 75.2lm/W            |