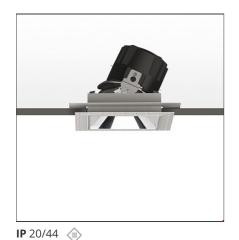

# Everything 150 - Square - Adj - Kit Trim - 28° 3000k - Black

## **DESCRIPTION**

Everything is an innovative range of professional recessed light fittings created to deliver a high lighting performance, with an eye on energy saving and excellent visual comfort.

A complete, flexible product range, extremely versatile in its many applications and able to meet challenging lighting performance criteria.

## **FEATURES**

| Article Code:<br>Colour:<br>Installation: | M264405 M274900<br>Black<br>Recessed, Ceiling | Material:<br>Series:                 | aluminium<br>Indoor |
|-------------------------------------------|-----------------------------------------------|--------------------------------------|---------------------|
| DIMENSIONS                                |                                               |                                      |                     |
| Length:                                   | cm 13.6                                       | Cutout Width:                        | cm 13.6             |
| Width:                                    | cm 13.6                                       | Cutout length:                       | cm 13.6             |
| Weight:                                   | kg 0.3                                        | Cutout shape:                        | Squared             |
| Rotation:                                 | cm 360                                        | Glow Wire Test:                      | 850                 |
| Recessed depth:                           | cm 13.7                                       |                                      |                     |
| INCLUDED SOURCES                          |                                               |                                      |                     |
| Category:                                 | LED                                           | Color temperature (K):               | 3000K               |
| Number:                                   | 1                                             | •                                    |                     |
| Watt:                                     | 24,4W                                         |                                      |                     |
| Type:                                     | 0                                             |                                      |                     |
| Class:                                    | A                                             |                                      |                     |
| LUMINAIRE                                 |                                               |                                      |                     |
| Watt:                                     | 24,4W                                         | Delivered lumens output (lm): 1804lm |                     |
| Voltage:                                  | 220-240 V                                     | CCT:                                 | 3000K               |
| -                                         |                                               | Efficiency:                          | 100%                |
|                                           |                                               | Efficacy:                            | 75.2lm/W            |