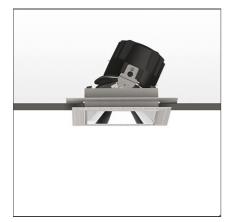

# Everything 150 - Square - Adj - Kit Trim - 28° 2700k - Polished Metal

#### **DESCRIPTION**

Everything is an innovative range of professional recessed light fittings created to deliver a high lighting performance, with an eye on energy saving and excellent visual comfort.

A complete, flexible product range, extremely versatile in its many applications and able to meet challenging lighting performance criteria.