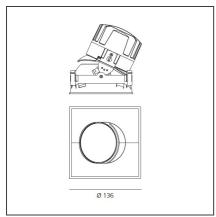

#### **TECHNICAL DRAWINGS**

#### **FEATURES**

| Article Code:<br>Colour:<br>Installation:                    | M274900 M325505<br>Polished Metal<br>Recessed, Ceiling | Material:<br>Series:                                                | aluminium<br>Indoor                  |
|--------------------------------------------------------------|--------------------------------------------------------|---------------------------------------------------------------------|--------------------------------------|
| DIMENSIONS                                                   |                                                        |                                                                     |                                      |
| Length:<br>Width:<br>Weight:<br>Rotation:<br>Recessed depth: | cm 13.6<br>cm 13.6<br>kg 0.3<br>cm 360<br>cm 13.7      | Cutout Width:<br>Cutout length:<br>Cutout shape:<br>Glow Wire Test: | cm 13.6<br>cm 13.6<br>Squared<br>850 |
| INCLUDED SOURCES                                             |                                                        |                                                                     |                                      |
| Category:<br>Number:<br>Watt:<br>Type:<br>Class:             | LED<br>1<br>24,4W<br>0<br>A                            | Color temperature (K):                                              | 2700K                                |
| LUMINAIRE                                                    |                                                        |                                                                     |                                      |
| Watt:<br>Voltage:                                            | 24,4W<br>220-240 V                                     | Delivered lumens output (lm):<br>CCT:<br>CRI:                       | : 1812lm<br>2700K<br>80              |