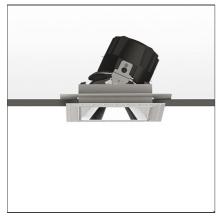

# Everything 150 - Square - Adj - Kit Trim - 28° 2700k - Black

IP 20/44 🕥

## DESCRIPTION

Everything is an innovative range of professional recessed light fittings created to deliver a high lighting performance, with an eye on energy saving and excellent visual comfort.

A complete, flexible product range, extremely versatile in its many applications and able to meet challenging lighting performance criteria.

| FEATURES                                                     |                                                   |                                                                     |                                      |
|--------------------------------------------------------------|---------------------------------------------------|---------------------------------------------------------------------|--------------------------------------|
| Article Code:<br>Colour:<br>Installation:                    | M274900 M325205<br>Black<br>Recessed, Ceiling     | Material:<br>Series:                                                | aluminium<br>Indoor                  |
| DIMENSIONS                                                   |                                                   |                                                                     |                                      |
| Length:<br>Width:<br>Weight:<br>Rotation:<br>Recessed depth: | cm 13.6<br>cm 13.6<br>kg 0.3<br>cm 360<br>cm 13.7 | Cutout Width:<br>Cutout length:<br>Cutout shape:<br>Glow Wire Test: | cm 13.6<br>cm 13.6<br>Squared<br>850 |
| INCLUDED SOURCES                                             |                                                   |                                                                     |                                      |
| Category:<br>Number:<br>Watt:<br>Type:<br>Class:             | LED<br>1<br>24,4W<br>0<br>A                       | Color temperature (K):                                              | 2700K                                |
| LUMINAIRE                                                    |                                                   |                                                                     |                                      |
| Watt:<br>Voltage:                                            | 24,4W<br>220-240 V                                | Delivered lumens output (lm)<br>CCT:<br>CRI:                        | : 1727lm<br>2700K<br>80              |