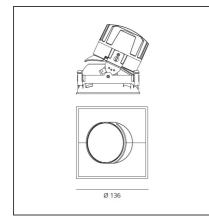

### **TECHNICAL DRAWINGS**

| FEATURES                                                     |                                                   |                                                                     |                                      |
|--------------------------------------------------------------|---------------------------------------------------|---------------------------------------------------------------------|--------------------------------------|
| Article Code:<br>Colour:<br>Installation:                    | M274900 M325205<br>Black<br>Recessed, Ceiling     | Material:<br>Series:                                                | aluminium<br>Indoor                  |
| DIMENSIONS                                                   |                                                   |                                                                     |                                      |
| Length:<br>Width:<br>Weight:<br>Rotation:<br>Recessed depth: | cm 13.6<br>cm 13.6<br>kg 0.3<br>cm 360<br>cm 13.7 | Cutout Width:<br>Cutout length:<br>Cutout shape:<br>Glow Wire Test: | cm 13.6<br>cm 13.6<br>Squared<br>850 |
| INCLUDED SOURCES                                             |                                                   |                                                                     |                                      |
| Category:<br>Number:<br>Watt:<br>Type:<br>Class:             | LED<br>1<br>24,4W<br>0<br>A                       | Color temperature (K):                                              | 2700K                                |
| LUMINAIRE                                                    |                                                   |                                                                     |                                      |
| Watt:<br>Voltage:                                            | 24,4W<br>220-240 V                                | Delivered lumens output (lm)<br>CCT:<br>CRI:                        | : 1727lm<br>2700K<br>80              |