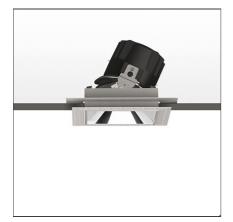

# Everything 150 - Square - Adj - Kit Trim - 18° 3000k - Polished Metal

## **DESCRIPTION**

Everything is an innovative range of professional recessed light fittings created to deliver a high lighting performance, with an eye on energy saving and excellent visual comfort.

A complete, flexible product range, extremely versatile in its many applications and able to meet challenging lighting performance criteria.

## **FEATURES**

| Article Code:<br>Colour:<br>Installation: | M264805 M274900<br>Polished Metal<br>Recessed, Ceiling | Material:<br>Series:                 | aluminium<br>Indoor |
|-------------------------------------------|--------------------------------------------------------|--------------------------------------|---------------------|
| DIMENSIONS                                |                                                        |                                      |                     |
| Length:                                   | cm 13.6                                                | Cutout Width:                        | cm 13.6             |
| Width:                                    | cm 13.6                                                | Cutout length:                       | cm 13.6             |
| Weight:                                   | kg 0.3                                                 | Cutout shape:                        | Squared             |
| Rotation:                                 | cm 360                                                 | Glow Wire Test:                      | 850                 |
| Recessed depth:                           | cm 13.7                                                |                                      |                     |
| INCLUDED SOURCES                          | i                                                      |                                      |                     |
| Category:                                 | LED                                                    | Color temperature (K):               | 3000K               |
| Number:                                   | 1                                                      | •                                    |                     |
| Watt:                                     | 24,4W                                                  |                                      |                     |
| Type:                                     | 0                                                      |                                      |                     |
| Class:                                    | Α                                                      |                                      |                     |
| LUMINAIRE                                 |                                                        |                                      |                     |
| Watt:                                     | 24,4W                                                  | Delivered lumens output (lm): 2431lm |                     |
| Voltage:                                  | 220-240 V                                              | CCT:                                 | 3000K               |
|                                           |                                                        | Efficiency:                          | 100%                |
|                                           |                                                        | Efficacy:                            | 85.2lm/W            |