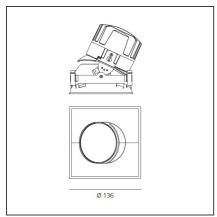

## **TECHNICAL DRAWINGS**

## **FEATURES**

| Article Code:<br>Colour:<br>Installation: | M264805 M274900<br>Polished Metal<br>Recessed, Ceiling | Material:<br>Series:                 | aluminium<br>Indoor |
|-------------------------------------------|--------------------------------------------------------|--------------------------------------|---------------------|
| DIMENSIONS                                |                                                        |                                      |                     |
| Length:                                   | cm 13.6                                                | Cutout Width:                        | cm 13.6             |
| Width:                                    | cm 13.6                                                | Cutout length:                       | cm 13.6             |
| Weight:                                   | kg 0.3                                                 | Cutout shape:                        | Squared             |
| Rotation:                                 | cm 360                                                 | Glow Wire Test:                      | 850                 |
| Recessed depth:                           | cm 13.7                                                |                                      |                     |
| INCLUDED SOURCES                          | i                                                      |                                      |                     |
| Category:                                 | LED                                                    | Color temperature (K):               | 3000K               |
| Number:                                   | 1                                                      | •                                    |                     |
| Watt:                                     | 24,4W                                                  |                                      |                     |
| Type:                                     | 0                                                      |                                      |                     |
| Class:                                    | Α                                                      |                                      |                     |
| LUMINAIRE                                 |                                                        |                                      |                     |
| Watt:                                     | 24,4W                                                  | Delivered lumens output (lm): 2431lm |                     |
| Voltage:                                  | 220-240 V                                              | CCT:                                 | 3000K               |
|                                           |                                                        | Efficiency:                          | 100%                |
|                                           |                                                        | Efficacy:                            | 85.2lm/W            |