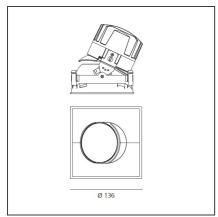

#### **TECHNICAL DRAWINGS**

#### **FEATURES**

| Article Code:<br>Colour:<br>Installation:                    | M274900 M325105<br>Black<br>Recessed, Ceiling     | Material:<br>Series:                                                | aluminium<br>Indoor                  |
|--------------------------------------------------------------|---------------------------------------------------|---------------------------------------------------------------------|--------------------------------------|
| DIMENSIONS                                                   |                                                   |                                                                     |                                      |
| Length:<br>Width:<br>Weight:<br>Rotation:<br>Recessed depth: | cm 13.6<br>cm 13.6<br>kg 0.3<br>cm 360<br>cm 13.7 | Cutout Width:<br>Cutout length:<br>Cutout shape:<br>Glow Wire Test: | cm 13.6<br>cm 13.6<br>Squared<br>850 |
| INCLUDED SOURCES                                             |                                                   |                                                                     |                                      |
| Category:<br>Number:<br>Watt:<br>Type:<br>Class:             | LED<br>1<br>24,4W<br>0<br>A                       | Color temperature (K):                                              | 2700K                                |
| LUMINAIRE                                                    |                                                   |                                                                     |                                      |
| Watt:<br>Voltage:                                            | 24,4W<br>220-240 V                                | Delivered lumens output (lm):<br>CCT:<br>CRI:                       | 1957lm<br>2700K<br>80                |