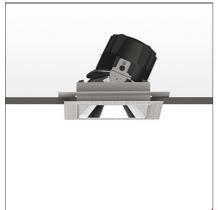

# Everything 150 - Square - Adj - Kit Trim - 18° 2700k - Black

#### **DESCRIPTION**

Everything is an innovative range of professional recessed light fittings created to deliver a high lighting performance, with an eye on energy saving and excellent visual comfort.

A complete, flexible product range, extremely versatile in its many applications and able to meet challenging lighting performance criteria.

#### **FEATURES**

| Article Code:<br>Colour:<br>Installation:                    | M274900 M325105<br>Black<br>Recessed, Ceiling     | Material:<br>Series:                                                | aluminium<br>Indoor                  |
|--------------------------------------------------------------|---------------------------------------------------|---------------------------------------------------------------------|--------------------------------------|
| DIMENSIONS                                                   |                                                   |                                                                     |                                      |
| Length:<br>Width:<br>Weight:<br>Rotation:<br>Recessed depth: | cm 13.6<br>cm 13.6<br>kg 0.3<br>cm 360<br>cm 13.7 | Cutout Width:<br>Cutout length:<br>Cutout shape:<br>Glow Wire Test: | cm 13.6<br>cm 13.6<br>Squared<br>850 |
| INCLUDED SOURCES                                             |                                                   |                                                                     |                                      |
| Category:<br>Number:<br>Watt:<br>Type:<br>Class:             | LED<br>1<br>24,4W<br>0<br>A                       | Color temperature (K):                                              | 2700K                                |
| LUMINAIRE                                                    |                                                   |                                                                     |                                      |
| Watt:<br>Voltage:                                            | 24,4W<br>220-240 V                                | Delivered lumens output (lm):<br>CCT:<br>CRI:                       | 1957lm<br>2700K<br>80                |