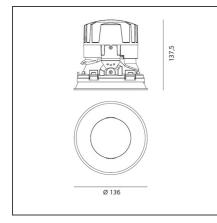

### **TECHNICAL DRAWINGS**

| FEATURES                                         |                                                        |                                                      |                           |
|--------------------------------------------------|--------------------------------------------------------|------------------------------------------------------|---------------------------|
| Article Code:<br>Colour:<br>Installation:        | M262400 M274800<br>Polished Metal<br>Recessed, Ceiling | Material:<br>Series:                                 | aluminium<br>Indoor       |
| DIMENSIONS                                       |                                                        |                                                      |                           |
| Weight:<br>Rotation:<br>Recessed depth:          | kg 0.3<br>cm 360<br>cm 13.7                            | Cutout diameter:<br>Cutout shape:<br>Glow Wire Test: | cm 13.6<br>Rounded<br>850 |
| INCLUDED SOURCES                                 |                                                        |                                                      |                           |
| Category:<br>Number:<br>Watt:<br>Type:<br>Class: | LED<br>1<br>24,4W<br>0<br>A                            | Color temperature (K):                               | 3000K                     |
| LUMINAIRE                                        |                                                        |                                                      |                           |
| Watt:<br>Voltage:                                | 24,4W<br>220-240 V                                     | Delivered lumens output (lm)<br>CCT:<br>Efficiency:  | : 2431lm<br>3000K<br>100% |