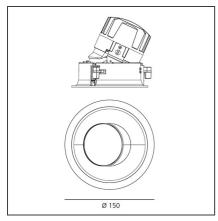

## **TECHNICAL DRAWINGS**

## **FEATURES**

| Article Code: | M261025           | Material:          | aluminium |
|---------------|-------------------|--------------------|-----------|
| Colour:       | White/Black       | Series:            | Indoor    |
| Installation: | Recessed, Ceiling |                    |           |
|               |                   |                    |           |
| DIMENSIONS    |                   |                    |           |
| 144-1-1-4-    | 1 0.2             | Contract diameters | 12.6      |
| Weight:       | kg 0.3            | Cutout diameter:   | cm 13.6   |
| Rotation:     | cm 360            | Cutout shape:      | Rounded   |

cm 13.7