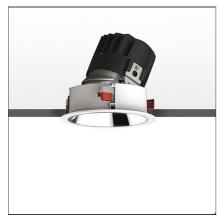

# Everything 150 - Round - Adj - Trim - 46° 3000k - White/Black

**IP** 20/44 🕼

#### **DESCRIPTION**

Everything is an innovative range of professional recessed light fittings created to deliver a high lighting performance, with an eye on energy saving and excellent visual comfort.

A complete, flexible product range, extremely versatile in its many applications and able to meet challenging lighting performance criteria.

## **FEATURES**

| Article Code: | M261025           | Material:          | aluminium |
|---------------|-------------------|--------------------|-----------|
| Colour:       | White/Black       | Series:            | Indoor    |
| Installation: | Recessed, Ceiling |                    |           |
|               |                   |                    |           |
| DIMENSIONS    |                   |                    |           |
| 144-1-1-4-    | 1 0.2             | Contract diameters | 12.6      |
| Weight:       | kg 0.3            | Cutout diameter:   | cm 13.6   |
| Rotation:     | cm 360            | Cutout shape:      | Rounded   |