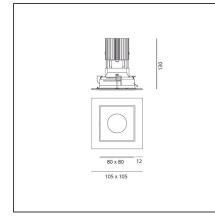

#### **TECHNICAL DRAWINGS**

| FEATURES                                         |                                              |                                             |                         |
|--------------------------------------------------|----------------------------------------------|---------------------------------------------|-------------------------|
| Article Code:<br>Colour:<br>Installation:        | M329560<br>Silver/Black<br>Recessed, Ceiling | Material:<br>Series:                        | aluminium<br>Indoor     |
| DIMENSIONS                                       |                                              |                                             |                         |
| Length:<br>Width:<br>Weight:<br>Recessed depth:  | cm 10.5<br>cm 10.5<br>kg 0.3<br>cm 13        | Cutout shape:                               | Squared                 |
| INCLUDED SOURCES                                 |                                              |                                             |                         |
| Category:<br>Number:<br>Watt:<br>Type:<br>Class: | LED<br>1<br>13W<br>0<br>A                    | Color temperature (K):                      | 2700K                   |
| LUMINAIRE                                        |                                              |                                             |                         |
| Watt:                                            | 13W                                          | Delivered lumens output (lm<br>CCT:<br>CRI: | ): 708lm<br>2700K<br>90 |