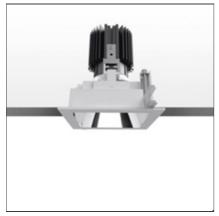

# Everything 105 - Square - Trim - 46° 2700k - Silver/Black

IP20/44 💮

### DESCRIPTION

Everything is an innovative range of professional recessed light fittings created to deliver a high lighting performance, with an eye on energy saving and excellent visual comfort.

A complete, flexible product range, extremely versatile in its many applications and able to meet challenging lighting performance criteria.

| FEATURES                                         |                                              |                                             |                         |
|--------------------------------------------------|----------------------------------------------|---------------------------------------------|-------------------------|
| Article Code:<br>Colour:<br>Installation:        | M329560<br>Silver/Black<br>Recessed, Ceiling | Material:<br>Series:                        | aluminium<br>Indoor     |
| DIMENSIONS                                       |                                              |                                             |                         |
| Length:<br>Width:<br>Weight:<br>Recessed depth:  | cm 10.5<br>cm 10.5<br>kg 0.3<br>cm 13        | Cutout shape:                               | Squared                 |
| INCLUDED SOURCES                                 |                                              |                                             |                         |
| Category:<br>Number:<br>Watt:<br>Type:<br>Class: | LED<br>1<br>13W<br>0<br>A                    | Color temperature (K):                      | 2700K                   |
| LUMINAIRE                                        |                                              |                                             |                         |
| Watt:                                            | 13W                                          | Delivered lumens output (lm<br>CCT:<br>CRI: | ): 708lm<br>2700K<br>90 |