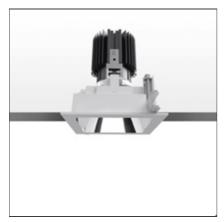

# Everything 105 - Square - Trim - 28° 2700k - White/Black

IP20/44 (ii)

## **DESCRIPTION**

Everything is an innovative range of professional recessed light fittings created to deliver a high lighting performance, with an eye on energy saving and excellent visual comfort.

A complete, flexible product range, extremely versatile in its many applications and able to meet challenging lighting performance criteria.

## **FEATURES**

| Article Code:<br>Colour:<br>Installation: | M329420<br>White/Black<br>Recessed, Ceiling | Material:<br>Series: | aluminium<br>Indoor |
|-------------------------------------------|---------------------------------------------|----------------------|---------------------|
| DIMENSIONS                                |                                             |                      |                     |