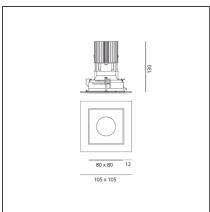

## **TECHNICAL DRAWINGS**

#### DIMENSIONS

| Length:         | cm 10.5 | Cutout shape: |
|-----------------|---------|---------------|
| Width:          | cm 10.5 |               |
| Weight:         | kg 0.3  |               |
| Recessed depth: | cm 13   |               |