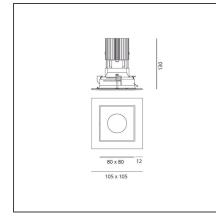

#### **TECHNICAL DRAWINGS**

| FEATURES                                         |                                                       |                                              |                        |
|--------------------------------------------------|-------------------------------------------------------|----------------------------------------------|------------------------|
| Article Code:<br>Colour:<br>Installation:        | M329760<br>Silver/Polished Metal<br>Recessed, Ceiling | Material:<br>Series:                         | aluminium<br>Indoor    |
| DIMENSIONS                                       |                                                       |                                              |                        |
| Length:<br>Width:<br>Weight:<br>Recessed depth:  | cm 10.5<br>cm 10.5<br>kg 0.3<br>cm 13                 | Cutout shape:                                | Squared                |
| INCLUDED SOURCES                                 |                                                       |                                              |                        |
| Category:<br>Number:<br>Watt:<br>Type:<br>Class: | LED<br>1<br>13W<br>0<br>A                             | Color temperature (K):                       | 2700К                  |
| LUMINAIRE                                        |                                                       |                                              |                        |
| Watt:                                            | 13W                                                   | Delivered lumens output (lm)<br>CCT:<br>CRI: | : 866lm<br>2700K<br>90 |