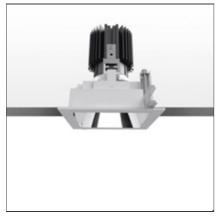

# Everything 105 - Square - Trim - 28° 2700k - Silver/Polished Metal

IP20/44 💮

### DESCRIPTION

Everything is an innovative range of professional recessed light fittings created to deliver a high lighting performance, with an eye on energy saving and excellent visual comfort.

A complete, flexible product range, extremely versatile in its many applications and able to meet challenging lighting performance criteria.

| FEATURES                                         |                                                       |                                              |                        |
|--------------------------------------------------|-------------------------------------------------------|----------------------------------------------|------------------------|
| Article Code:<br>Colour:<br>Installation:        | M329760<br>Silver/Polished Metal<br>Recessed, Ceiling | Material:<br>Series:                         | aluminium<br>Indoor    |
| DIMENSIONS                                       |                                                       |                                              |                        |
| Length:<br>Width:<br>Weight:<br>Recessed depth:  | cm 10.5<br>cm 10.5<br>kg 0.3<br>cm 13                 | Cutout shape:                                | Squared                |
| INCLUDED SOURCES                                 |                                                       |                                              |                        |
| Category:<br>Number:<br>Watt:<br>Type:<br>Class: | LED<br>1<br>13W<br>0<br>A                             | Color temperature (K):                       | 2700К                  |
| LUMINAIRE                                        |                                                       |                                              |                        |
| Watt:                                            | 13W                                                   | Delivered lumens output (lm)<br>CCT:<br>CRI: | : 866lm<br>2700K<br>90 |