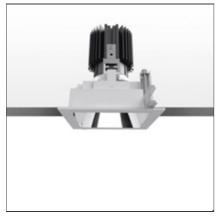

# Everything 105 - Square - Trim - 25° 3000K - Silver/Polished Metal

IP20/44 💮

## DESCRIPTION

Everything is an innovative range of professional recessed light fittings created to deliver a high lighting performance, with an eye on energy saving and excellent visual comfort.

A complete, flexible product range, extremely versatile in its many applications and able to meet challenging lighting performance criteria.

| FEATURES                                         |                                                       |                                                                          |                                             |
|--------------------------------------------------|-------------------------------------------------------|--------------------------------------------------------------------------|---------------------------------------------|
| Article Code:<br>Colour:<br>Installation:        | M258860<br>Silver/Polished Metal<br>Recessed, Ceiling | Material:<br>Series:                                                     | aluminium<br>Indoor                         |
| DIMENSIONS                                       |                                                       |                                                                          |                                             |
| Length:<br>Width:<br>Weight:<br>Recessed depth:  | cm 10.5<br>cm 10.5<br>kg 0.3<br>cm 13                 | Cutout shape:<br>Glow Wire Test:                                         | Squared<br>850                              |
| INCLUDED SOURCES                                 |                                                       |                                                                          |                                             |
| Category:<br>Number:<br>Watt:<br>Type:<br>Class: | LED<br>1<br>13W<br>0<br>A                             | Color temperature (K):<br>CRI:                                           | 3000K<br>90                                 |
| LUMINAIRE                                        |                                                       |                                                                          |                                             |
| Watt:<br>Voltage:                                | 13W<br>220-240 V                                      | Delivered lumens output (lm)<br>CCT:<br>Efficiency:<br>Efficacy:<br>CRI: | : 888lm<br>3000K<br>100%<br>68.32lm/W<br>90 |