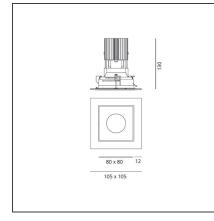

#### **TECHNICAL DRAWINGS**

| FEATURES                                         |                                                       |                                                                          |                                             |
|--------------------------------------------------|-------------------------------------------------------|--------------------------------------------------------------------------|---------------------------------------------|
| Article Code:<br>Colour:<br>Installation:        | M258860<br>Silver/Polished Metal<br>Recessed, Ceiling | Material:<br>Series:                                                     | aluminium<br>Indoor                         |
| DIMENSIONS                                       |                                                       |                                                                          |                                             |
| Length:<br>Width:<br>Weight:<br>Recessed depth:  | cm 10.5<br>cm 10.5<br>kg 0.3<br>cm 13                 | Cutout shape:<br>Glow Wire Test:                                         | Squared<br>850                              |
| INCLUDED SOURCES                                 |                                                       |                                                                          |                                             |
| Category:<br>Number:<br>Watt:<br>Type:<br>Class: | LED<br>1<br>13W<br>0<br>A                             | Color temperature (K):<br>CRI:                                           | 3000K<br>90                                 |
| LUMINAIRE                                        |                                                       |                                                                          |                                             |
| Watt:<br>Voltage:                                | 13W<br>220-240 V                                      | Delivered lumens output (lm)<br>CCT:<br>Efficiency:<br>Efficacy:<br>CRI: | : 888lm<br>3000K<br>100%<br>68.32lm/W<br>90 |