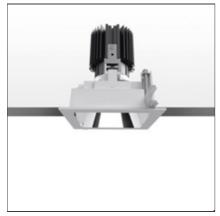

# Everything 105 - Square - Trim - 25° 2700k - White/Black

IP20/44 💮

## DESCRIPTION

Everything is an innovative range of professional recessed light fittings created to deliver a high lighting performance, with an eye on energy saving and excellent visual comfort.

A complete, flexible product range, extremely versatile in its many applications and able to meet challenging lighting performance criteria.

| FEATURES                                         |                                             |                                             |                         |
|--------------------------------------------------|---------------------------------------------|---------------------------------------------|-------------------------|
| Article Code:<br>Colour:<br>Installation:        | M329320<br>White/Black<br>Recessed, Ceiling | Material:<br>Series:                        | aluminium<br>Indoor     |
| DIMENSIONS                                       |                                             |                                             |                         |
| Length:<br>Width:<br>Weight:<br>Recessed depth:  | cm 10.5<br>cm 10.5<br>kg 0.3<br>cm 13       | Cutout shape:                               | Squared                 |
| INCLUDED SOURCES                                 |                                             |                                             |                         |
| Category:<br>Number:<br>Watt:<br>Type:<br>Class: | LED<br>1<br>13W<br>0<br>A                   | Color temperature (K):                      | 2700K                   |
| LUMINAIRE                                        |                                             |                                             |                         |
| Watt:                                            | 13W                                         | Delivered lumens output (lm<br>CCT:<br>CRI: | ): 850lm<br>2700K<br>90 |