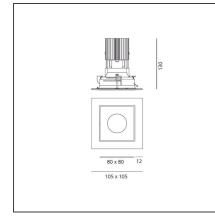

### **TECHNICAL DRAWINGS**

| FEATURES                                         |                                             |                                             |                         |
|--------------------------------------------------|---------------------------------------------|---------------------------------------------|-------------------------|
| Article Code:<br>Colour:<br>Installation:        | M329320<br>White/Black<br>Recessed, Ceiling | Material:<br>Series:                        | aluminium<br>Indoor     |
| DIMENSIONS                                       |                                             |                                             |                         |
| Length:<br>Width:<br>Weight:<br>Recessed depth:  | cm 10.5<br>cm 10.5<br>kg 0.3<br>cm 13       | Cutout shape:                               | Squared                 |
| INCLUDED SOURCES                                 |                                             |                                             |                         |
| Category:<br>Number:<br>Watt:<br>Type:<br>Class: | LED<br>1<br>13W<br>0<br>A                   | Color temperature (K):                      | 2700K                   |
| LUMINAIRE                                        |                                             |                                             |                         |
| Watt:                                            | 13W                                         | Delivered lumens output (lm<br>CCT:<br>CRI: | ): 850lm<br>2700K<br>90 |