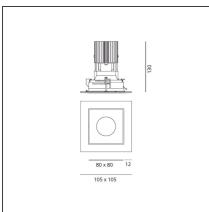

#### **TECHNICAL DRAWINGS**

## **FEATURES**

 Article Code:
 M329660
 Material:
 aluminium

 Colour:
 Silver/Polished Metal
 Series:
 Indoor

**Installation:** Recessed, Ceiling

**DIMENSIONS** 

**Length:** cm 10.5 **Cutout shape:** Squared Width: cm 10.5

Weight: kg 0.3 Recessed depth: cm 13

**INCLUDED SOURCES** 

Category: LED Color temperature (K): 2700K

 Number:
 1

 Watt:
 13W

 Type:
 0

 Class:
 A

**LUMINAIRE** 