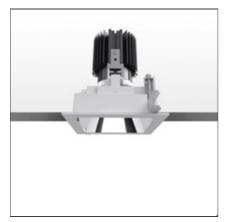

# Everything 105 - Square - Trim - 25° 2700k - Silver/Polished Metal

IP20/44 🕼

#### **DESCRIPTION**

Everything is an innovative range of professional recessed light fittings created to deliver a high lighting performance, with an eye on energy saving and excellent visual comfort.

A complete, flexible product range, extremely versatile in its many applications and able to meet challenging lighting performance criteria.

## **FEATURES**

 Article Code:
 M329660
 Material:
 aluminium

 Colour:
 Silver/Polished Metal
 Series:
 Indoor

**Installation:** Recessed, Ceiling

**DIMENSIONS** 

**Length:** cm 10.5 **Cutout shape:** Squared Width: cm 10.5

Weight: kg 0.3 Recessed depth: cm 13

**INCLUDED SOURCES** 

Category: LED Color temperature (K): 2700K

 Number:
 1

 Watt:
 13W

 Type:
 0

 Class:
 A

**LUMINAIRE** 

**Watt:** 13W **Delivered lumens output (Im):** 850lm **CCT:** 2700K

CRI: 90