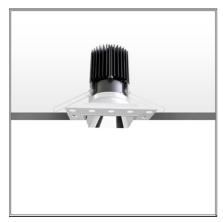

# **Everything 105 - Square - Kit Trim - 46° 2700k - Black**

**IP** 20/44 💮

# **DESCRIPTION**

Everything is an innovative range of professional recessed light fittings created to deliver a high lighting performance, with an eye on energy saving and excellent visual comfort. A complete, flexible product range, extremely versatile in its many applications and able to meet challenging lighting performance criteria.