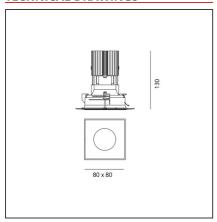

# **TECHNICAL DRAWINGS**

# **FEATURES**

| Article Code:<br>Colour: | M273500 M330100<br>Black | Material:<br>Series:   | aluminium<br>Indoor |
|--------------------------|--------------------------|------------------------|---------------------|
| Installation:            | Recessed, Ceiling        |                        |                     |
| DIMENSIONS               |                          |                        |                     |
| Length:                  | cm 8                     | Cutout shape:          | Squared             |
| Width:                   | cm 8                     | Glow Wire Test:        | 850                 |
| Weight:                  | kg 0.3                   |                        |                     |
| Recessed depth:          | cm 13                    |                        |                     |
| INCLUDED SOURCES         |                          |                        |                     |
| Category:                | LED                      | Color temperature (K): | 2700K               |
| Number:                  | 1                        |                        |                     |
| Watt:                    | 13W                      |                        |                     |
| Type:                    | 0                        |                        |                     |
| Class:                   | A                        |                        |                     |