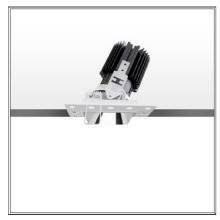

#### **DESCRIPTION**

Everything is an innovative range of professional recessed light fittings created to deliver a high lighting performance, with an eye on energy saving and excellent visual comfort. A complete, flexible product range, extremely versatile in its many applications and able to meet challenging lighting performance criteria.

#### **FEATURES**

| Article Code:<br>Colour:<br>Installation:        | M273500 M330205<br>Polished Metal<br>Recessed, Ceiling | Material:<br>Series:             | aluminium<br>Indoor |
|--------------------------------------------------|--------------------------------------------------------|----------------------------------|---------------------|
| DIMENSIONS                                       |                                                        |                                  |                     |
| Length:<br>Width:<br>Weight:<br>Recessed depth:  | cm 8<br>cm 8<br>kg 0.3<br>cm 13                        | Cutout shape:<br>Glow Wire Test: | Squared<br>850      |
| INCLUDED SOURCES                                 |                                                        |                                  |                     |
| Category:<br>Number:<br>Watt:<br>Type:<br>Class: | LED<br>1<br>13W<br>0<br>A                              | Color temperature (K):           | 2700K               |
| LUMINAIRE                                        |                                                        |                                  |                     |