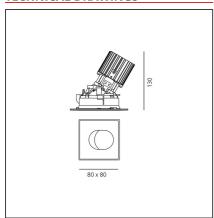

### **TECHNICAL DRAWINGS**

#### **FEATURES**

| Article Code:<br>Colour:<br>Installation:        | M273500 M330205<br>Polished Metal<br>Recessed, Ceiling | Material:<br>Series:             | aluminium<br>Indoor |
|--------------------------------------------------|--------------------------------------------------------|----------------------------------|---------------------|
| DIMENSIONS                                       |                                                        |                                  |                     |
| Length:<br>Width:<br>Weight:<br>Recessed depth:  | cm 8<br>cm 8<br>kg 0.3<br>cm 13                        | Cutout shape:<br>Glow Wire Test: | Squared<br>850      |
| INCLUDED SOURCES                                 |                                                        |                                  |                     |
| Category:<br>Number:<br>Watt:<br>Type:<br>Class: | LED<br>1<br>13W<br>0<br>A                              | Color temperature (K):           | 2700K               |
| LUMINAIRE                                        |                                                        |                                  |                     |