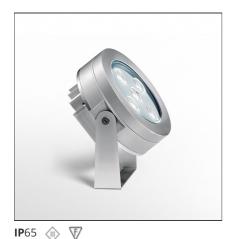

#### **DESCRIPTION**

Floor/ wall /Celing adjustable spotlight, with LED sources.

Materials: floor/ wall support and body in painted aluminium, screen in tempered glass. PMMA lenses

- Medium optic. Monochrome white LED, 3000K (warm).

#### **FEATURES**

| Article Code: | T7633ELPTW00         | Material:      | Aluminium     |
|---------------|----------------------|----------------|---------------|
| Colour:       | Silver grey          | Series:        | Outdoor       |
| Installation: | Floor, Wall, Ceiling | Area contract: | null, Outdoor |