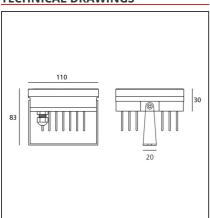

# Ego 6 Spot - 24Vdc - EL 3000K



#### **DESIGN BY**

Studio Artemide

#### **DESCRIPTION**

Floor/ wall /Celing adjustable spotlight, with LED sources.

Materials: floor/ wall support and body in painted aluminium, screen in tempered glass. PMMA lenses

- Medium optic. Monochrome white LED, 3000K (warm).

## **TECHNICAL DRAWINGS**



#### **FEATURES**

| Article Code: | T7633ELPTW00         | Material:      | Aluminium     |
|---------------|----------------------|----------------|---------------|
| Colour:       | Silver grey          | Series:        | Outdoor       |
| Installation: | Floor, Wall, Ceiling | Area contract: | null, Outdoor |

#### **DIMENSIONS**

Height: cm 8.3

#### **INCLUDED SOURCES**

 Category:
 LED
 Color temperature (K):
 3000K

 Number:
 1
 Voltage:
 24 Vdc

 Watt:
 12W

Delivered lumens output (Im): 444lm Type: 0 Class: A

### **LUMINAIRE**

**Power Supply:** Electronic supplied Delivered lumens output (lm): 723lm 3000K CCT: separately Efficiency: Watt: 12W 92% 24Vdc Efficacy: 60.26lm/W Voltage: CRI: 80

#### **Notes**

Medium optic:

Medium luminous flux to highlight details, large section