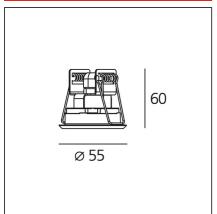

## **TECHNICAL DRAWINGS**

#### FFATIIRES

| Article Code:<br>Installation: | T42009ELPTW00<br>Recessed | Series:                             | Outdoor           |
|--------------------------------|---------------------------|-------------------------------------|-------------------|
| DIMENSIONS                     |                           |                                     |                   |
| Recessed depth:                | cm 6                      | Cutout diameter:                    | cm 4.7            |
|                                |                           | Cutout shape:                       | Rounded           |
|                                |                           | Impact Resistance:                  | IK10              |
| INCLUDED SOURCE                | S                         |                                     |                   |
| Category:                      | LED                       | Color temperature (K):              | 3000K             |
| Number:                        | 1                         | Color Tolerance:                    | MacAdam 4SDCM     |
| Watt:                          | 1W                        | CRI:                                | 80                |
| Delivered lumens outpu         | ut (lm): 83lm             | Efficacy:                           | 69lm/W            |
| Туре:                          | 0                         | Service Life:                       | L70(10K) > 60500h |
| Class:                         | Α                         |                                     |                   |
| LUMINAIRE                      |                           |                                     |                   |
| Daview Cremples                | Floetronic ballact        | Delivered lumens entruit (lm): 70lm |                   |