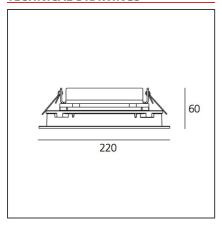

## **TECHNICAL DRAWINGS**

#### **FEATURES**

| Article Code:<br>Installation: | T42020ELPTW00<br>Recessed | Series:                | Outdoor         |
|--------------------------------|---------------------------|------------------------|-----------------|
| DIMENSIONS                     |                           |                        |                 |
| Base Length:                   | cm 22                     | Cutout shape:          | Squared         |
| Base Width:                    | cm 22                     | Impact Resistance:     | IK10            |
| Recessed depth:                | cm 6                      |                        |                 |
| INCLUDED SOURCES               |                           |                        |                 |
| Category:                      | LED                       | Color temperature (K): | 3000K           |
| Number:                        | 1                         | Color Tolerance:       | 4SDCM           |
| Watt:                          | 14W                       | CRI:                   | 80 Typ          |
| Delivered lumens output (lm):  | : 884lm                   | Efficacy:              | 63lm/W          |
| Туре:                          | 0                         | Service Life:          | L70(10K)>60.500 |