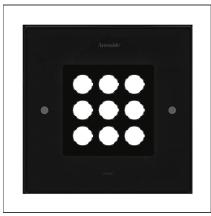

# Ego 220 Flat glass downlight Square EL 3000K

IP 65/67 🕼

## **DESCRIPTION**

Light fixture with high-performance LED light sources. Ceiling installation. Two different housing depths. Round and square version in five sizes. Consists of body, frame, black silkscreened tempered glass, fixing springs. Body in EN AB44100 aluminium, silicone gaskets. Frame in aluminium or stainless steel AISI 316. Black silkscreened tempered glass, 8mm-thick. Fixing springs in harmonic iron. Power connection to the mains by means of a H05RN-r cabl and IP68 electrical terminal board, supplied with the fixture. Glass surface temperature lower than 40°C. Fixed or adjustable optics. PMMA lenses in 3 different versions of beams. White monochromatic LEDs available in 2 colour temperatures Warm = 3000K Neutral = 4000K Painted diecast aluminium with 3-stage outdoortreatment: nanotechnologies, anti-oxidant primer, polyester paint. Technical features of light fixtures in compliance with EN60598-1 and part 2-13. IP Rating IP65. Insulation class III. Installation must be carried out by specialized personnel. Carefully follow the instructions.