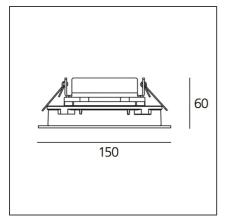

#### **TECHNICAL DRAWINGS**

| FEATURES                |                      |                                     |           |
|-------------------------|----------------------|-------------------------------------|-----------|
| Article Code:           | T42018NSPW00         | Series:                             | Outdoor   |
| Installation:           | Recessed             |                                     |           |
|                         |                      |                                     |           |
| DIMENSIONS              |                      |                                     |           |
| Base Length:            | cm 15                | Cutout diameter:                    | cm 13.5   |
| Base Width:             | cm 15                | Cutout shape:                       | Squared   |
| Recessed depth:         | cm 6                 | Impact Resistance:                  | IK10      |
|                         |                      |                                     |           |
| INCLUDED SOURCES        | 5                    |                                     |           |
| Category:               | LED                  | Color temperature (K):              | 3000K     |
| Number:                 | 1                    |                                     |           |
| Watt:                   | 6W                   |                                     |           |
| Delivered lumens output | <b>t (lm):</b> 366lm |                                     |           |
| Туре:                   | 0                    |                                     |           |
| Class:                  | A                    |                                     |           |
|                         |                      |                                     |           |
| LUMINAIRE               |                      |                                     |           |
| Watt:                   | 6.3W                 | Delivered lumens output (lm): 366lm |           |
|                         |                      | CCT:                                | 3000K     |
|                         |                      | Efficiency:                         | 100%      |
|                         |                      | Efficacy:                           | 58.10lm/W |
|                         |                      | CRI:                                | 80        |
|                         |                      |                                     |           |
| Notes                   |                      |                                     |           |