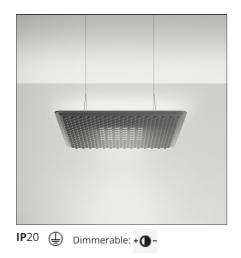

## DESCRIPTION

Suspension appliance with sound-absorbing properties ensured by a peculiar sinusoidal cross- section design of the lower surface and the use of a sound-absorbing material. Acoustic efficiency is ensured within a limited space by positioning at approximately one metre above the head of the speaker and listener. Direct emission: a board with a high number of low-voltage LEDs with rotosymmetrical reflectors ensures maximum lighting comfort. Colour temperature 3000K or 4000 K. Complies with the norms on office activities that involve the use of video-terminals (UGR

| FEATURES                                                                 |                                                     |                                                                                  |                                                     |
|--------------------------------------------------------------------------|-----------------------------------------------------|----------------------------------------------------------------------------------|-----------------------------------------------------|
| Article Code:<br>Colour:<br>Installation:                                | M3102N91<br>Grey<br>Suspension                      | Series:                                                                          | Indoor                                              |
| DIMENSIONS                                                               |                                                     |                                                                                  |                                                     |
| Length:<br>Width:<br>Height:<br>Weight:                                  | cm 79.5<br>cm 79.5<br>cm 25<br>kg 9.2               |                                                                                  |                                                     |
| INCLUDED SOURC                                                           | ES                                                  |                                                                                  |                                                     |
| Category:<br>Number:<br>Watt:<br>Delivered lumens out<br>Type:<br>Class: | LED<br>1<br>8W<br><b>put (lm):</b> 1138lm<br>0<br>A | Color temperature (K):<br>Color Tolerance:<br>CRI:<br>Efficacy:<br>Service Life: | 3000K<br>4SDCM<br>80<br>141lm/W<br>L70(6K) > 50000h |
| LUMINAIRE                                                                |                                                     |                                                                                  |                                                     |
| Watt:                                                                    | 16W                                                 | Delivered lumens output (<br>CCT:<br>Efficiency:<br>Efficacy:                    | ( <b>Im):</b> 1313lm<br>4000K<br>71%<br>82.06lm/W   |