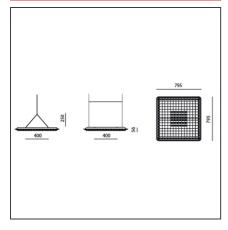

## **TECHNICAL DRAWINGS**

| FEATURES                                                                 |                                                     |                                                                                  |                                                     |
|--------------------------------------------------------------------------|-----------------------------------------------------|----------------------------------------------------------------------------------|-----------------------------------------------------|
| Article Code:<br>Colour:<br>Installation:                                | M3102N91<br>Grey<br>Suspension                      | Series:                                                                          | Indoor                                              |
| DIMENSIONS                                                               |                                                     |                                                                                  |                                                     |
| Length:<br>Width:<br>Height:<br>Weight:                                  | cm 79.5<br>cm 79.5<br>cm 25<br>kg 9.2               |                                                                                  |                                                     |
| INCLUDED SOURC                                                           | ES                                                  |                                                                                  |                                                     |
| Category:<br>Number:<br>Watt:<br>Delivered lumens out<br>Type:<br>Class: | LED<br>1<br>8W<br><b>put (lm):</b> 1138lm<br>0<br>A | Color temperature (K):<br>Color Tolerance:<br>CRI:<br>Efficacy:<br>Service Life: | 3000K<br>4SDCM<br>80<br>141lm/W<br>L70(6K) > 50000h |
| LUMINAIRE                                                                |                                                     |                                                                                  |                                                     |
| Watt:                                                                    | 16W                                                 | Delivered lumens output (<br>CCT:<br>Efficiency:<br>Efficacy:                    | ( <b>Im):</b> 1313lm<br>4000K<br>71%<br>82.06lm/W   |